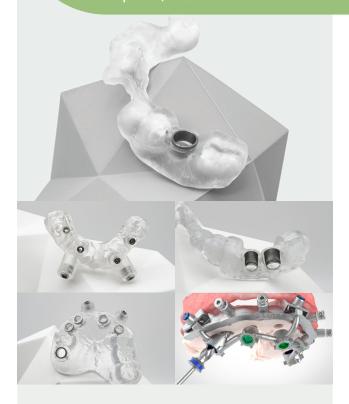

Tooth-supported Guide (with planning & sleeves)

\$310 1 implant. \$41 each addt'l.

Are you looking for an expert team to support your implant practice with predictably accurate results? We have exceptionally accomplished surgical guide and chairside support teams and would love to support your full arch cases with premium metal guides, including our signature solution, **CHROME GuidedSMILE<sup>TM</sup>**.

## **CHROME GuidedSmile**

| Metal guide, immediate prosthetic, and    | \$6,099 |
|-------------------------------------------|---------|
| all restorative steps including choice of |         |
| final restoration (ask for details)       |         |
| Surgical only package                     | \$2,700 |