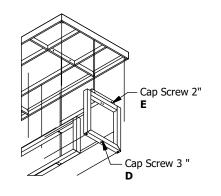

## MATERIALS INCLUDED

It requires 2 persons to assembly. Estimated time of assembly: 20

1 Top Table

2 Short Base

1 Long Base

1 Key Allen

mins.

8 Cap Screw 3"

4 Cap Screw 2"

STEP 1

Тор

Identify all the elements of the package.

Cap Screw 3 "

Long Base

Carefully unpack the parts and place the bases (B, C) on the ground. Place (4 people recommended) the MDF top (A) on the bases (B, C) taking care of the alignment of the bolts with the grooves of the bases pre-drilled wood.

## **STEP 3**

Screw at the MDF Top (A) using the cap screws by tightening them with the Allen key to the wooden base (C), matching the guides previously marked in each part

**STEP 4** 

Once you finish all the steps you are ready to use it. Enjoy!