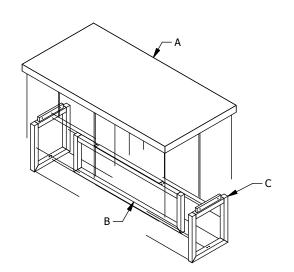

4 Cap Screw 2"

STEP 1

Тор

Identify all the elements of the package.

Cap Screw 3 "

Long Base

Carefully unpack the parts and place the bases (B, C) on the ground. Place (4 people recommended) the MDF top (A) on the bases (B, C) taking care of the alignment of the bolts with the grooves of the bases pre-drilled wood.

## **STEP 3**

Screw at the MDF Top (A) using the cap screws by tightening them with the Allen key to the wooden base (C), matching the guides previously marked in each part

**STEP 4** 

Once you finish all the steps you are ready to use it. Enjoy!