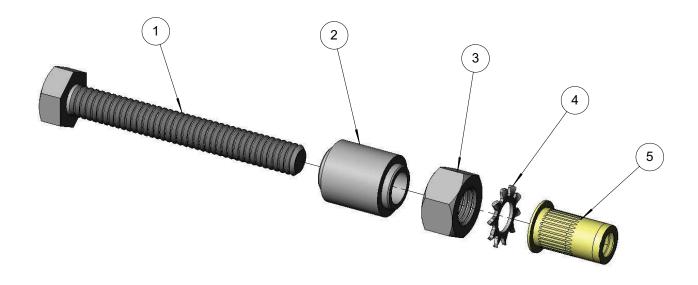

| BILL OF MATERIAL |                |                                                       |      |  |
|------------------|----------------|-------------------------------------------------------|------|--|
| NO.              | PART<br>NUMBER | DESCRIPTION                                           | QTY. |  |
| 1                | 200-0248       | BOLT 1/4-20 x 2 - HEX HEAD - FULLY THREADED - 18-8 SS | 1    |  |
| 2                | 290-0040       | BUSHING ؽ x ½ L - SS - HOOD HINGE                     | 1    |  |
| 3                | 200-0213       | HEX NUT - 5/16 - DOUBLE CHANFER - SS                  | 1    |  |
| 4                | 200-0249       | WASHER LOCK - 1/4" - EXTERNAL TOOTH - ZINC PLATED     | 1    |  |
| 5                | 200-0071       | RIVNUT - 1/4 x 20 - OPEN END - (SHOWN PRESSED)        | 1    |  |