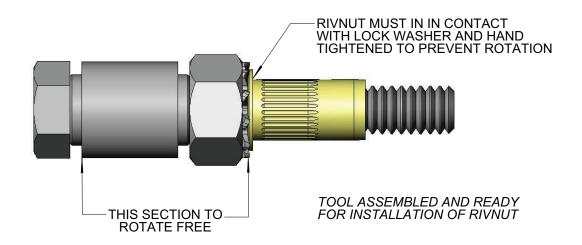

## TO INSTALL RIVNUT:

- USE A 1/2" WRENCH OR LOCKING PLIERS TO HOLD THE 5/16 HEX NUT. THIS PREVENTS THE RIVNUT FROM SPINING AND ALLOWS IT TO BE DRAWN TO COMPRESS IT.
- USE A 7/16" SOCKET OR WRENCH TO TURN THE 1/4-20 HEX HEAD BOLT IN CLOCKWISE DIRECTION. THIS WILL DRAW THE RIVNUT FORWARD COMPRESSING THE INSERT.
- DO NOT OVERTIGHTEN THE 1/4-20 BOLT OR THREADS MIGHT BE STRIPPED OF THE RIVNUT.
- LOOSEN THE 1/4-20 BOLT AND REMOVE THE ASSEMBLY LEAVING THE RIVNUT IN PLACE FOR USE.