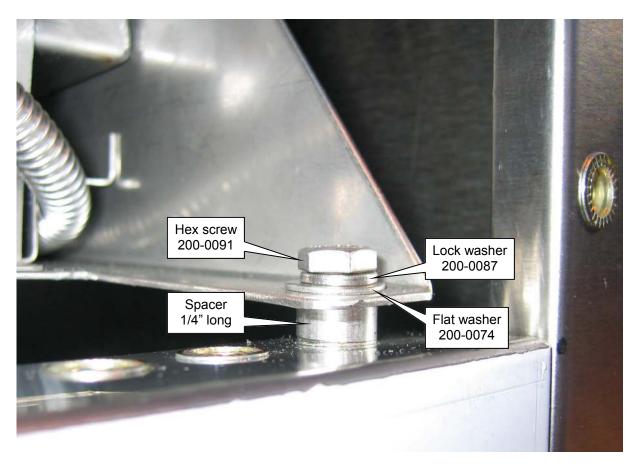

## THE FOLLOWING PROCEDURE SECURES THE REAR OF THE BARBEQUE TO THE CART.

LEFT SIDE SHOWN - REPEAT FOR RIGHT SIDE.

1/4-20 UNC SS HEX HEAD MACHINE SCREW X 1" LONG

200-0091

1/4" SS HELICAL SPRING LOCK WASHER

200-0087

1/4" SS FLAT WASHER

200-0074