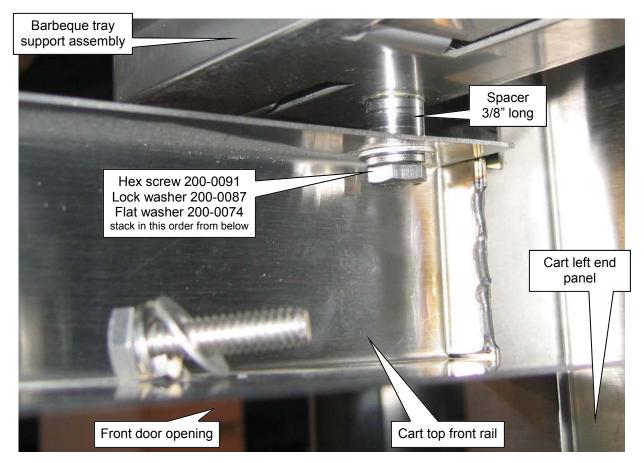

## THE FOLLOWING PROCEDURE SECURES THE FRONT OF THE BARBEQUE TO THE CART.

LEFT SIDE SHOWN - REPEAT FOR RIGHT SIDE.

1/4-20 UNC SS HEX HEAD MACHINE SCREW X 11" LONG

200-0091

1/4" SS HELICAL SPRING LOCK WASHER

200-0087

1/4" SS FLAT WASHER

200-0074