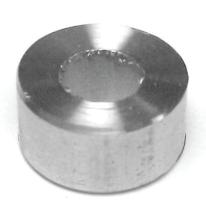

## **LX2 to Cart, Assembly Instructions Supplemental for serial no.s 11-00000 forward**

Due to a modification of the mounting brackets, mounting of the ALX2 barbeque to a cart has changed for barbecues with serial numbers 11-00000 forward. This change effects attachment of the barbeque to the cart as is shown in the following pages. Spacers are utilized in this process, these spacers are shown below. The 1/4" long spacers are used to attach the rear of the barbeque, while the 3/8" long spacers are used at the front.

1/2" x 1/4" x 1/4" long spacer

1/2" x 1/4" x 3/8" long spacer

Note: Failure to use these spacers will cause the barbeque to be inadequately secured to the cart. Over tightening of the mounting screws without the use of these spacers will damage either the barbeque, the cart or both.