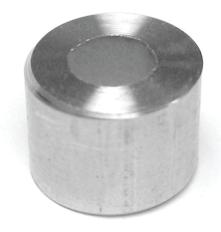

## **LX2 to Cart, Assembly Instructions Supplemental for serial no.s 11-00000 forward**

Due to a modification of the mounting brackets, mounting of the ALX2 barbeque to a cart has changed for barbecues with serial numbers 11-00000 forward. This change effects attachment of the barbeque to the cart as is shown in the following pages. Spacers are utilized in this process, these spacers are shown below. The 1/4" long spacers are used to attach the rear of the barbeque, while the 3/8" long spacers are used at the front.

1/2" x 1/4" x 1/4" long spacer

1/2" x 1/4" x 3/8" long spacer

Note: Failure to use these spacers will cause the barbeque to be inadequately secured to the cart. Over tightening of the mounting screws without the use of these spacers will damage either the barbeque, the cart or both.