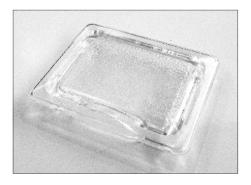

## LAMP REPLACEMENT INFORMATION:

There are two lamp models available in the ALX2 family of barbeques. The change in lamps is part of our continued improvement of our products.

In order to determine the correct replacement lamp for your ALX2 unit, remove the lamp protective glass cover (figure # 1) and identify the proper lamp shape on figures 2 and 3.

Figure #1

Protective Glass Cover Part # 210-0286

*Figure* # *2* 75T3QCL – R7 Base 75W - 120 VAC Part # 210-0310

*Figure # 3* G940120 - G9 Base 40 W - 120 VAC Part # 210-0317

**Note:** Use a soft clean cloth when handling lights. Always keep halogen lights free of fingerprints and grease when replacing.