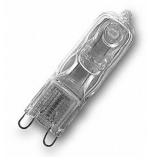

Figure #1

Protective Glass Cover Part # 210-0286

*Figure* # *2* 75T3QCL – R7 Base 75W - 120 VAC Part # 210-0310

*Figure # 3* G940120 - G9 Base 40 W - 120 VAC Part # 210-0317

**Note:** Use a soft clean cloth when handling lights. Always keep halogen lights free of fingerprints and grease when replacing.