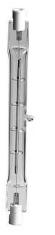

Figure #1

Protective Glass Cover Part # 210-0286

*Figure* # *2* 75T3QCL – R7 Base 75W - 120 VAC Part # 210-0310

*Figure # 3* G940120 - G9 Base 40 W - 120 VAC Part # 210-0317

**Note:** Use a soft clean cloth when handling lights. Always keep halogen lights free of fingerprints and grease when replacing.