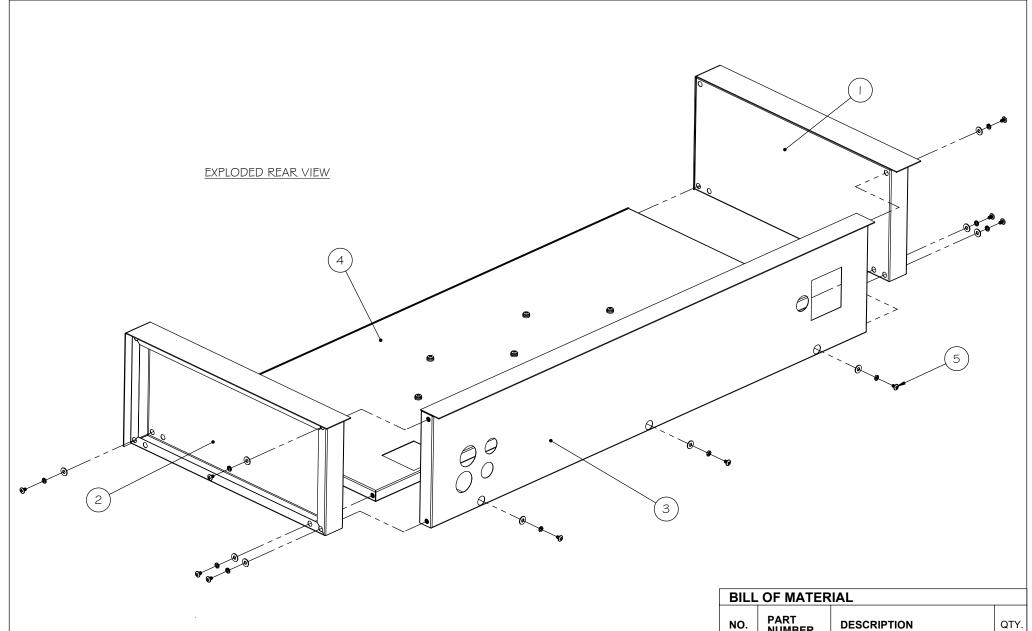

NOTES: All fasteners, bolts and washers are included. Refer to Kit# 310-0454

| BILL OF MATERIAL |                |                        |     |
|------------------|----------------|------------------------|-----|
| NO.              | PART<br>NUMBER | DESCRIPTION            | QTY |
| 1                | 310-0455       | LT SIDE PANEL          | 1   |
| 2                | 310-0456       | RT SIDE PANEL          | 1   |
| 3                | 310-0461       | REAR PANEL             | 1   |
| 4                | 310-0462       | BOTTOM PANEL           | 1   |
| 5                | 310-0453       | AIJ-30/42 ASSEMBLY KIT | 1   |
|                  |                |                        |     |