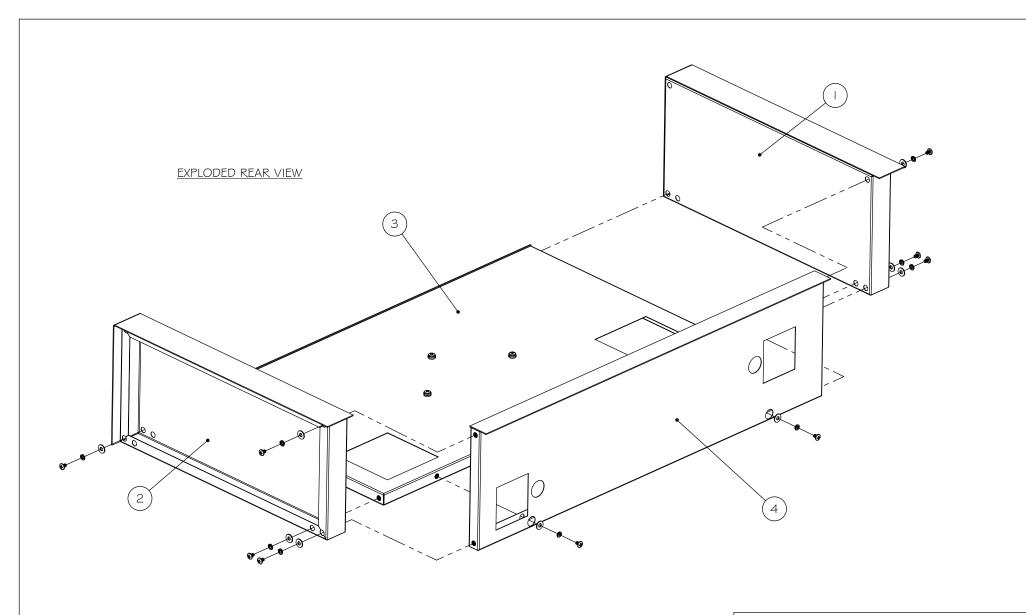

NOTES: All fasteners, bolts and washers are included. Refer to Kit# 310-0453

 $\blacksquare$  I:\DWGS\Alfresco\INSULATED JACKET\\42 IN JACKET\

| BILL OF MATERIAL |                |                        |      |
|------------------|----------------|------------------------|------|
| NO.              | PART<br>NUMBER | DESCRIPTION            | QTY. |
| 1                | 310-0455       | LT SIDE PANEL          | 1    |
| 2                | 310-0456       | RT SIDE PANEL          | 1    |
| 3                | 310-0460       | BOTTOM PANEL           | 1    |
| 4                | 310-0459       | REAR PANEL             | 1    |
| 5                | 310-0453       | AIJ-30/42 ASSEMBLY KIT | 1    |