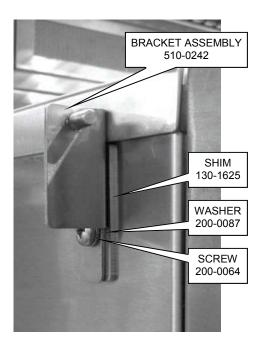

### THE FOLLOWING PROCEDURE SECURES THE SIDE SHELF MOUNTING BRACKETS TO THE CART.

#### FRONT LEFT END SHELF BRACKET & SHIM