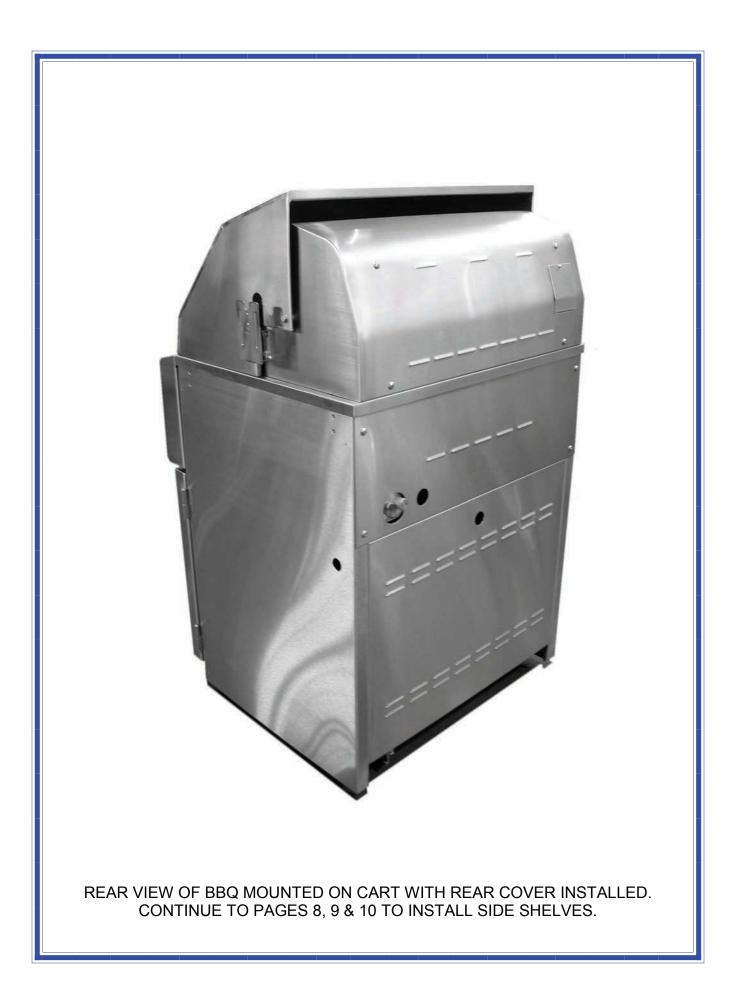

# Step 3.

LIFT OFF AND CAREFULLY STORE THE CART DOORS BEFORE PROCEEDING WITH THIS STEP. REPLACE THE DOORS WHEN STEP 3 IS COMPLETED.

| <b>Cart top rear panels</b>                                                                                                                                                                                                                                                                                                                                                                                                                                                                                                                                                                                                                                                                                                                                                                                                                                                                                                                                                                                                                                                                                                                                                                                                                                                                                                                                                                                                                                                                                                                                                                                                                                                                                                                                                                                                                                                                                                                                                                                                                                                                     |
|-------------------------------------------------------------------------------------------------------------------------------------------------------------------------------------------------------------------------------------------------------------------------------------------------------------------------------------------------------------------------------------------------------------------------------------------------------------------------------------------------------------------------------------------------------------------------------------------------------------------------------------------------------------------------------------------------------------------------------------------------------------------------------------------------------------------------------------------------------------------------------------------------------------------------------------------------------------------------------------------------------------------------------------------------------------------------------------------------------------------------------------------------------------------------------------------------------------------------------------------------------------------------------------------------------------------------------------------------------------------------------------------------------------------------------------------------------------------------------------------------------------------------------------------------------------------------------------------------------------------------------------------------------------------------------------------------------------------------------------------------------------------------------------------------------------------------------------------------------------------------------------------------------------------------------------------------------------------------------------------------------------------------------------------------------------------------------------------------|
| Image: Constraint of the second se |
| AGBQ 42" TOP REAR PANEL 130-1913                                                                                                                                                                                                                                                                                                                                                                                                                                                                                                                                                                                                                                                                                                                                                                                                                                                                                                                                                                                                                                                                                                                                                                                                                                                                                                                                                                                                                                                                                                                                                                                                                                                                                                                                                                                                                                                                                                                                                                                                                                                                |
| AGBQ 56" GRILL WITH SIDE BURNER TOP REAR PANEL 130-1887                                                                                                                                                                                                                                                                                                                                                                                                                                                                                                                                                                                                                                                                                                                                                                                                                                                                                                                                                                                                                                                                                                                                                                                                                                                                                                                                                                                                                                                                                                                                                                                                                                                                                                                                                                                                                                                                                                                                                                                                                                         |
| AGBQ 56" BFG ALL GRILL TOP REAR PANEL 130-1886                                                                                                                                                                                                                                                                                                                                                                                                                                                                                                                                                                                                                                                                                                                                                                                                                                                                                                                                                                                                                                                                                                                                                                                                                                                                                                                                                                                                                                                                                                                                                                                                                                                                                                                                                                                                                                                                                                                                                                                                                                                  |
| AGBQ 56" UNIVERSAL TOP REAR PANEL 130-1885<br>THIS PANEL MAY BE USED IN PLACE OF EITHER 130-1886 OR 130-1887                                                                                                                                                                                                                                                                                                                                                                                                                                                                                                                                                                                                                                                                                                                                                                                                                                                                                                                                                                                                                                                                                                                                                                                                                                                                                                                                                                                                                                                                                                                                                                                                                                                                                                                                                                                                                                                                                                                                                                                    |