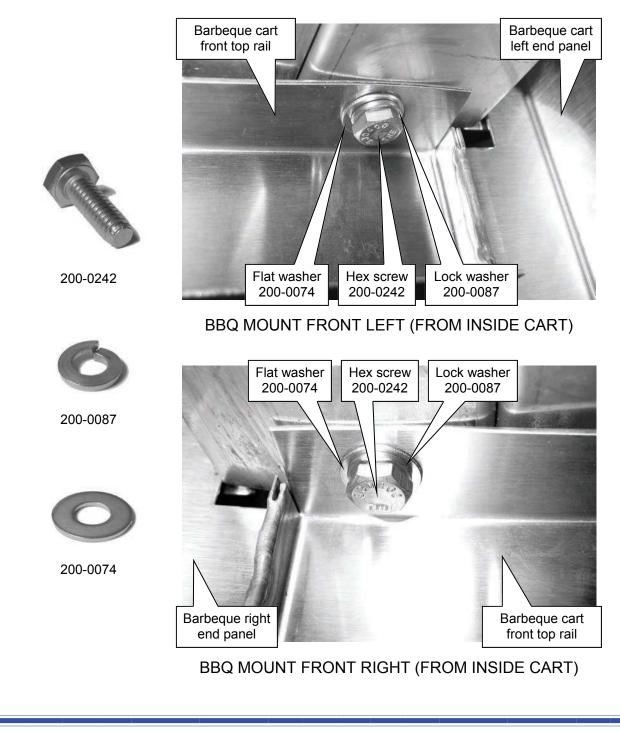

from moving. Carefully lift the barbeque (one person at each end) over the cart and lower the barbeque on to the cart. The cart will fit inside the lower part of the barbeque. Take care when doing this to avoid damaging any of the components of the barbeque. When the barbeque is in place on the cart, look at the following pictures again to check if your installation matches. Note, no fasteners are needed for this step.

TIP: The weight of the barbeque can be substantially reduced by temporarily removing loose components, such as the grates, briquette trays and the drip pan.





# NOTE: THE FOLLOWING PROCEDURE SECURES THE FRONT OF THE BARBEQUE TO THE CART.

# Step 3.

LIFT OFF AND CAREFULLY STORE THE CART DOORS BEFORE PROCEEDING WITH THIS STEP. REPLACE THE DOORS WHEN STEP 3 IS COMPLETED.





| <b>Cart top rear panels</b>