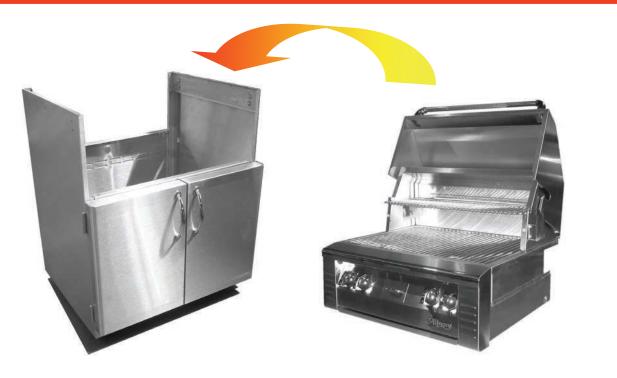

# Step 1.

Before proceeding, look at the following pictures to see what the results should look like. Then, with the casters already installed on the cart, lock the two lockable casters to prevent the cart from moving. Carefully lift the barbeque (one person at each end) over the cart and lower the barbeque on to the cart. The cart will fit inside the lower part of the barbeque. Take care when doing this to avoid damaging any of the components of the barbeque. When the barbeque is in place on the cart, look at the following pictures again to check if your installation matches. Note, no fasteners are needed for this step.