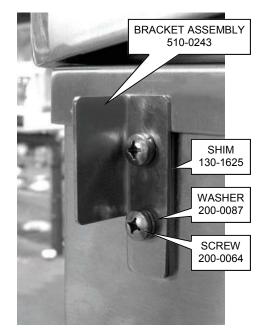

### THE FOLLOWING PROCEDURE SECURES THE SIDE SHELF MOUNTING BRACKETS TO THE CART.

### FRONT RIGHT END SHELF BRACKET & SHIM

REAR RIGHT END SHELF BRACKET & SHIM

VIEW LOOKING UNDER THE SHELF TOWARDS THE REAR OF THE CART (LEFT END)

VIEW LOOKING UNDER THE SHELF TOWARDS THE FRONT OF THE CART (LEFT END)