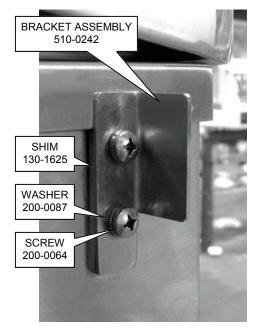

### THE FOLLOWING PROCEDURE SECURES THE SIDE SHELF MOUNTING BRACKETS TO THE CART.

### FRONT RIGHT END SHELF BRACKET & SHIM

REAR RIGHT END SHELF BRACKET & SHIM

VIEW LOOKING UNDER THE SHELF TOWARDS THE REAR OF THE CART (LEFT END)

VIEW LOOKING UNDER THE SHELF TOWARDS THE FRONT OF THE CART (LEFT END)