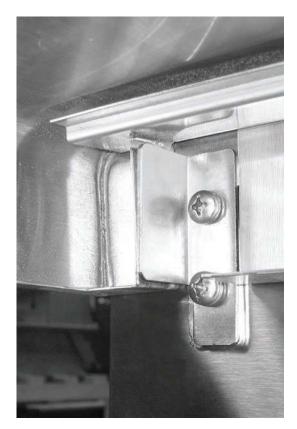

### THE FOLLOWING PROCEDURE SECURES THE SIDE SHELF MOUNTING BRACKETS TO THE CART.

THE ABOVE TWO VIEWS SHOW THE UNDERSIDE OF THE SHELF WITH IT SET IN THE HORIZONTAL POSITION. THE SHELF IS LOCATED ON THE SHELF BRACKET PINS.