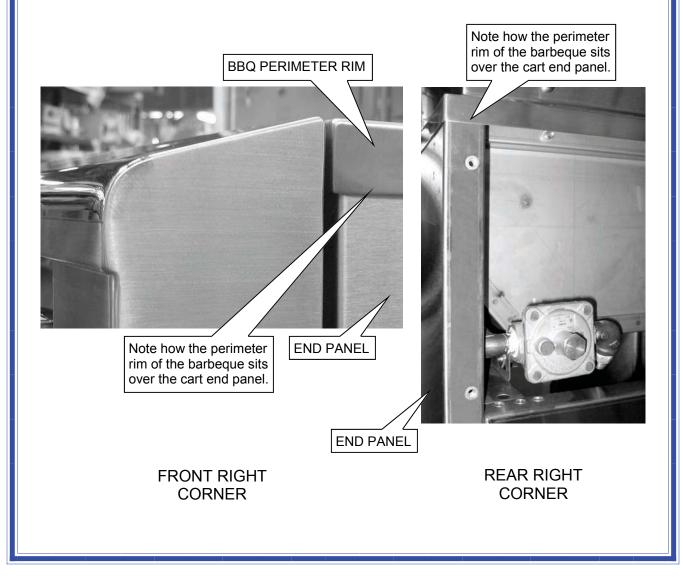

# Step 1.

Before proceeding, look at the following pictures to see what the results should look like. Then, with the casters already installed on the cart, lock the two lockable casters to prevent the cart from moving. Carefully lift the barbeque (one person at each end) over the cart and lower the barbeque on to the cart. The cart will fit inside the lower part of the barbeque. Take care when doing this to avoid damaging any of the components of the barbeque. When the barbeque is in place on the cart, look at the following pictures again to check if your installation matches. Note, no fasteners are needed for this step.