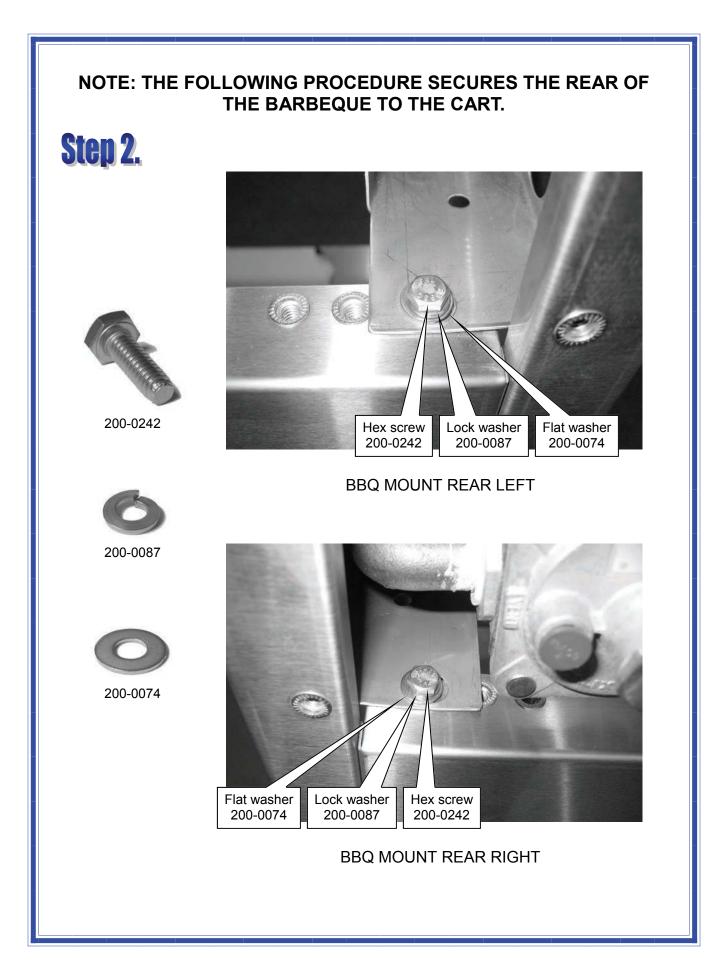

CARTS.

# Step 1.

Before proceeding, look at the following pictures to see what the results should look like. Then, with the casters already installed on the cart, lock the two lockable casters to prevent the cart from moving. Carefully lift the barbeque (one person at each end) over the cart and lower the barbeque on to the cart. The cart will fit inside the lower part of the barbeque. Take care when doing this to avoid damaging any of the components of the barbeque. When the barbeque is in place on the cart, look at the following pictures again to check if your installation matches. Note, no fasteners are needed for this step.

TIP: The weight of the barbeque can be substantially reduced by temporarily removing loose components, such as the grates, briquette trays and the drip pan.





# NOTE: THE FOLLOWING PROCEDURE SECURES THE FRONT OF THE BARBEQUE TO THE CART.

# Step 3.

LIFT OFF AND CAREFULLY STORE THE CART DOORS BEFORE PROCEEDING WITH THIS STEP. REPLACE THE DOORS WHEN STEP 3 IS COMPLETED.





| <b>Cart top rear panels</b>