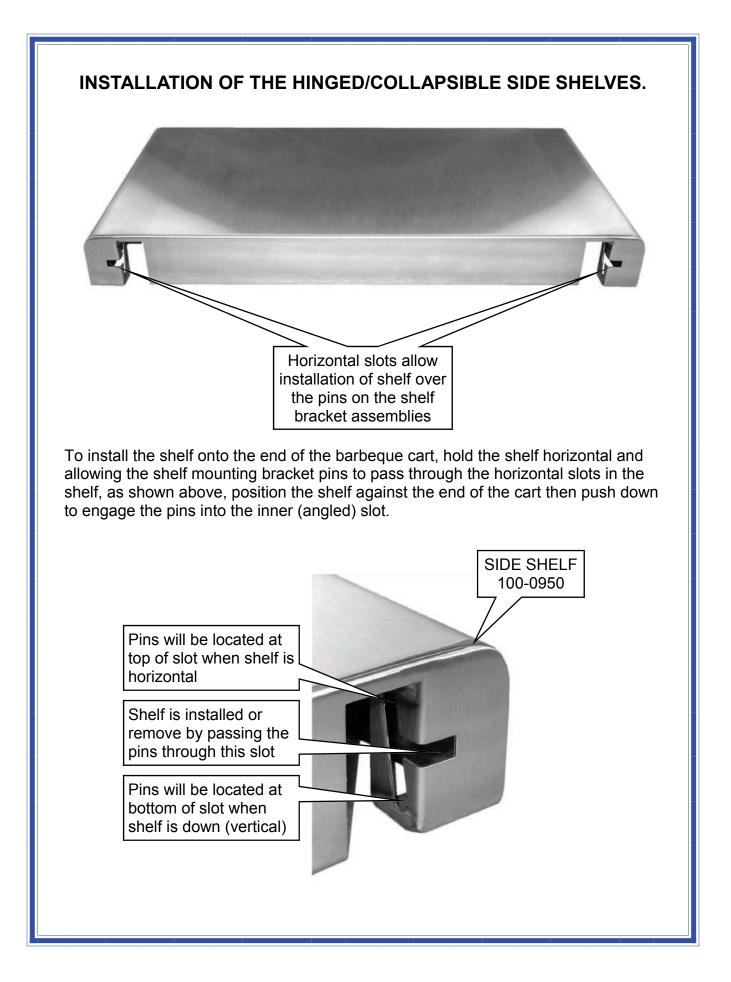

### THE FOLLOWING PROCEDURE SECURES THE SIDE SHELF MOUNTING BRACKETS TO THE CART.

THE ABOVE TWO VIEWS SHOW THE UNDERSIDE OF THE SHELF WITH IT SET IN THE HORIZONTAL POSITION. THE SHELF IS LOCATED ON THE SHELF BRACKET PINS.