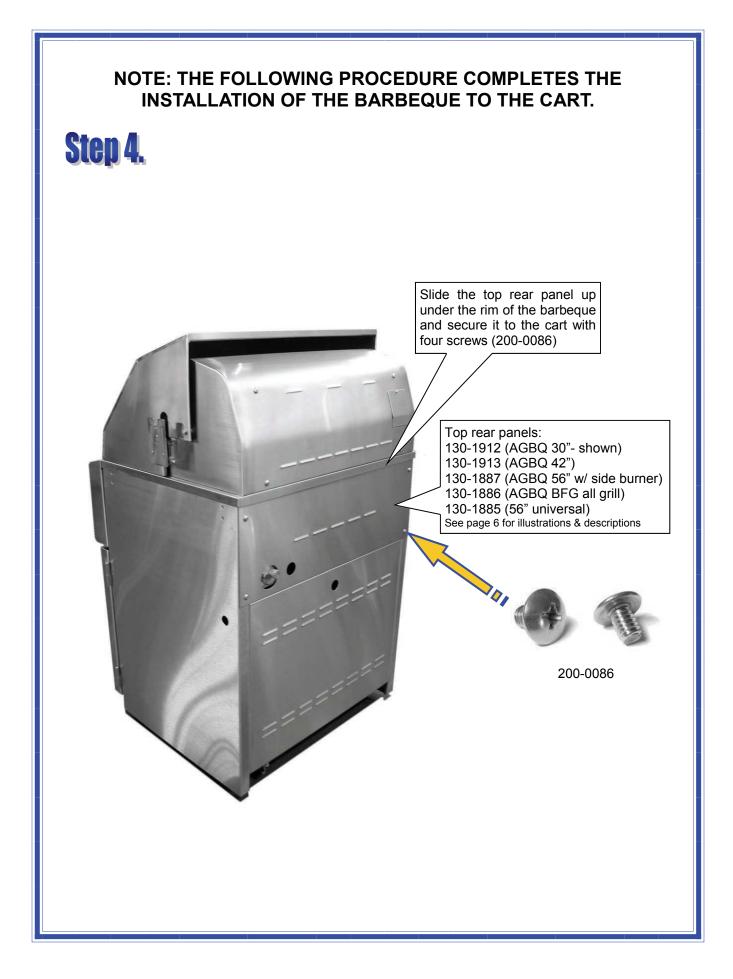

# NOTE: THE FOLLOWING PROCEDURE SECURES THE FRONT OF THE BARBEQUE TO THE CART.

# Step 3.

LIFT OFF AND CAREFULLY STORE THE CART DOORS BEFORE PROCEEDING WITH THIS STEP. REPLACE THE DOORS WHEN STEP 3 IS COMPLETED.

| <b>Cart top rear panels</b>                                                                                                                                                                                                                                                                                                                                                                                                                                                                                                                                                                                                                                                                                                                                                                                                                                                                                                                                                                                                                                                                                                                                                                                                                                                                                                                                                                                                                                                                                                                                                                                                                                                                                                                                                                                                                                                                                                                                                                                                                                                                     |
|-------------------------------------------------------------------------------------------------------------------------------------------------------------------------------------------------------------------------------------------------------------------------------------------------------------------------------------------------------------------------------------------------------------------------------------------------------------------------------------------------------------------------------------------------------------------------------------------------------------------------------------------------------------------------------------------------------------------------------------------------------------------------------------------------------------------------------------------------------------------------------------------------------------------------------------------------------------------------------------------------------------------------------------------------------------------------------------------------------------------------------------------------------------------------------------------------------------------------------------------------------------------------------------------------------------------------------------------------------------------------------------------------------------------------------------------------------------------------------------------------------------------------------------------------------------------------------------------------------------------------------------------------------------------------------------------------------------------------------------------------------------------------------------------------------------------------------------------------------------------------------------------------------------------------------------------------------------------------------------------------------------------------------------------------------------------------------------------------|
| Image: Constraint of the second se |
| AGBQ 42" TOP REAR PANEL 130-1913                                                                                                                                                                                                                                                                                                                                                                                                                                                                                                                                                                                                                                                                                                                                                                                                                                                                                                                                                                                                                                                                                                                                                                                                                                                                                                                                                                                                                                                                                                                                                                                                                                                                                                                                                                                                                                                                                                                                                                                                                                                                |
| AGBQ 56" GRILL WITH SIDE BURNER TOP REAR PANEL 130-1887                                                                                                                                                                                                                                                                                                                                                                                                                                                                                                                                                                                                                                                                                                                                                                                                                                                                                                                                                                                                                                                                                                                                                                                                                                                                                                                                                                                                                                                                                                                                                                                                                                                                                                                                                                                                                                                                                                                                                                                                                                         |
| AGBQ 56" BFG ALL GRILL TOP REAR PANEL 130-1886                                                                                                                                                                                                                                                                                                                                                                                                                                                                                                                                                                                                                                                                                                                                                                                                                                                                                                                                                                                                                                                                                                                                                                                                                                                                                                                                                                                                                                                                                                                                                                                                                                                                                                                                                                                                                                                                                                                                                                                                                                                  |
| AGBQ 56" UNIVERSAL TOP REAR PANEL 130-1885<br>THIS PANEL MAY BE USED IN PLACE OF EITHER 130-1886 OR 130-1887                                                                                                                                                                                                                                                                                                                                                                                                                                                                                                                                                                                                                                                                                                                                                                                                                                                                                                                                                                                                                                                                                                                                                                                                                                                                                                                                                                                                                                                                                                                                                                                                                                                                                                                                                                                                                                                                                                                                                                                    |