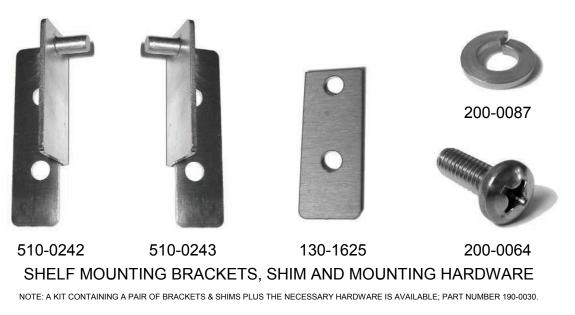

### THE FOLLOWING PROCEDURE SECURES THE SIDE SHELF MOUNTING BRACKETS TO THE CART.

#### FRONT LEFT END SHELF BRACKET & SHIM

#### REAR LEFT END SHELF BRACKET & SHIM

### FRONT RIGHT END SHELF BRACKET & SHIM

REAR RIGHT END SHELF BRACKET & SHIM

VIEW LOOKING UNDER THE SHELF TOWARDS THE REAR OF THE CART (LEFT END)

VIEW LOOKING UNDER THE SHELF TOWARDS THE FRONT OF THE CART (LEFT END)

THE ABOVE TWO VIEWS SHOW THE UNDERSIDE OF THE SHELF WITH IT SET IN THE HORIZONTAL POSITION. THE SHELF IS LOCATED ON THE SHELF BRACKET PINS.