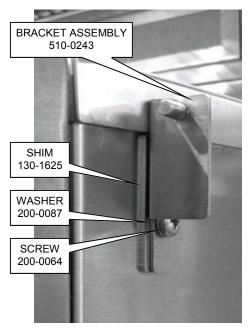

### THE FOLLOWING PROCEDURE SECURES THE SIDE SHELF MOUNTING BRACKETS TO THE CART.

#### FRONT LEFT END SHELF BRACKET & SHIM

#### REAR LEFT END SHELF BRACKET & SHIM