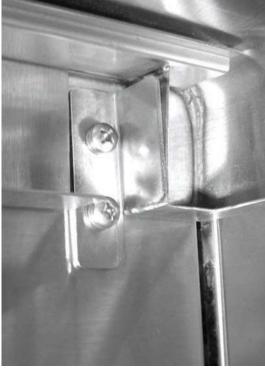

### THE FOLLOWING PROCEDURE SECURES THE SIDE SHELF MOUNTING BRACKETS TO THE CART.

THE ABOVE TWO VIEWS SHOW THE UNDERSIDE OF THE SHELF WITH IT SET IN THE HORIZONTAL POSITION. THE SHELF IS LOCATED ON THE SHELF BRACKET PINS.