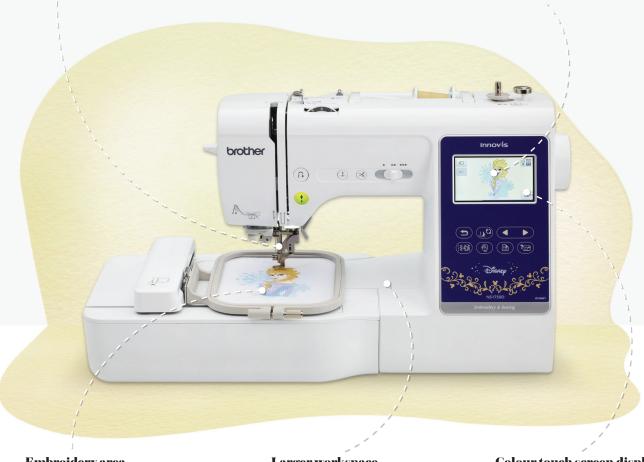

### **Embroidery area**

Maximum embroidery field of 4" x 4" to embellish your creations. Includes one 4" x 4" embroidery frame.

### Larger workspace

Large 6.2" X 4.1" work area and included wide table for working on larger projects.

### Colour touch screen display

3.2" easy-to-use, colour LCD touch screen display to manage all your sewing, quilting and embroidery functions.

It sews, it quilts and it embroiders, doing all three brilliantly. Introducing The Trifecta. If you're a serious enthusiast, you'll love how smoothly it operates, how easy it is to use, and what an absolute joy it is to work with. That's why we say, "good things come in threes." We are confident that you will agree.