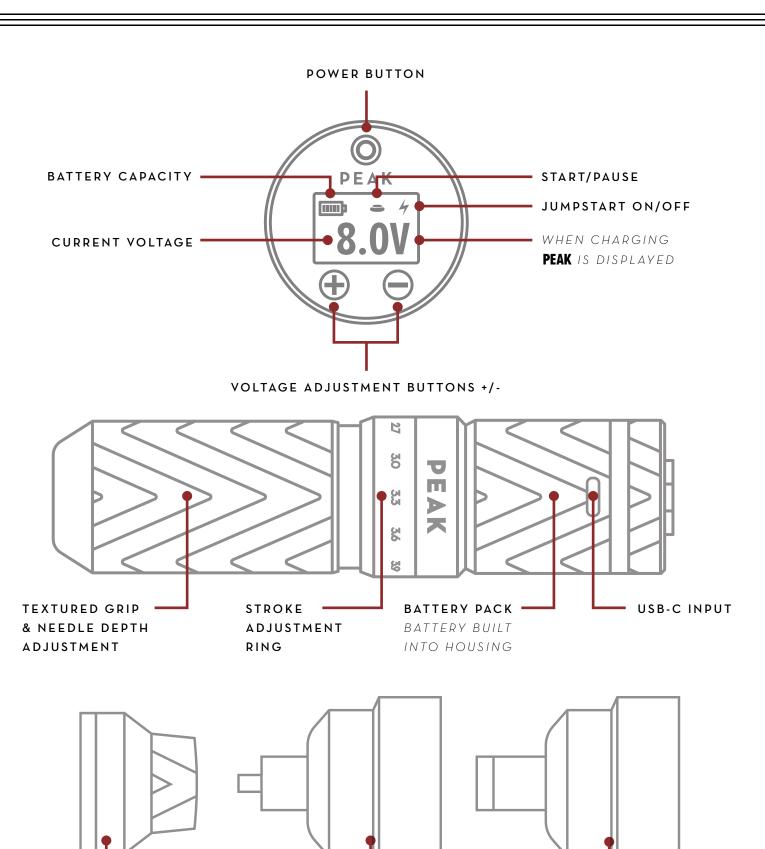

#### TECHNICAL SPECIFICATIONS

Net Weight (with battery): 7.20z

Machine Length (with battery): 5"

Stroke Length Options: 2.4, 2.7, 3.0, 3.3, 3.6, 3.9, and

4.2mm

**Voltage Range:** 4v-12v

Jumpstart Voltage: 9v in 0.3 seconds

Battery Strength: 1500mAh

**Battery:** pack is USB-C chargeable; offers up to 10 hours of tattooing power; battery goes to sleep after 5 minutes of inactivity

**Machine Body:** constructed from durable aluminum with the Peak logo on machine body

Motor: 1827 coreless motor

**Connection:** Removable 1500 mAh battery and magnetic RCA module

**Package Includes:** 3 O-rings, 2 Allen keys, 2 Battery Pack Converters (3.5mm + RCA input options), 1 spare fly wheel, 1 USB-C charging cable and 1 RCA cord

Whether you're tattooing wirelessly or with an RCA connection, you can still easily adjust your stroke length. Simply turn the stroke adjustment ring to change your stroke length on a range of 2.4mm up to 4.2mm.\*