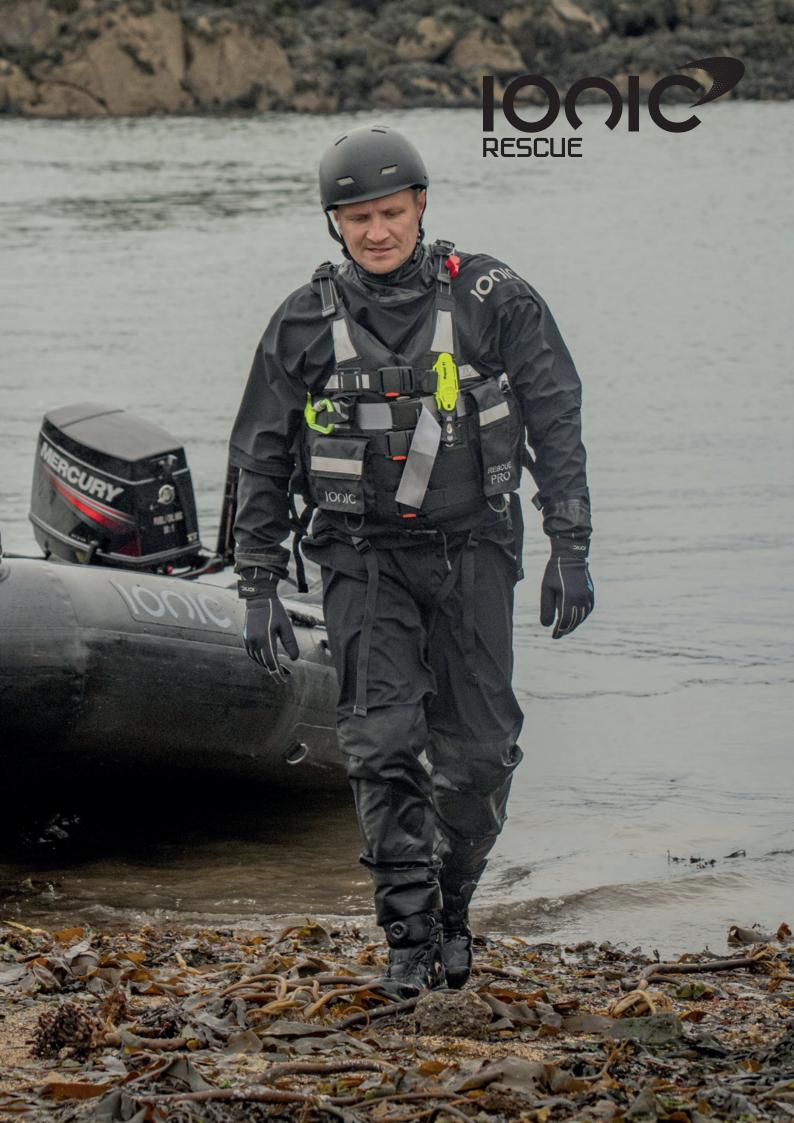

The Rescue PRO was developed as a technical rescue PFD for the Emergency Services to be used for all water borne operations. Manufactured using hard wearing durable ripstop fabric it comes loaded with features and is certified to the latest ISO 12402 (2020) standard.

The Rescue PRO has one of the highest buoyancy levels compared with other brands on the market which means the rescuer will sit higher in the water during use. It is also fitted with twin removable crotch straps for added safety.

The Rescue PRO has the facility to retro fit reflective ID badges ensuring maximum visibility and corporate identity.