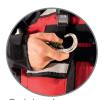

Quick release system which houses the karabiner when not in use.

Back Velcro<sup>®</sup> panel for reflective bages

Quick release safety harness system

Pocket designed to house a radio