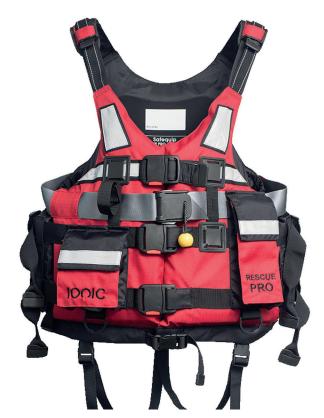

## Rescue PRO Buoyancy Aid

- Approval: EN ISO 12402-5 & 12402-6 (2020)
- Up to 140N of buoyancy
- Heavy duty 600D outer shell
- Foam side panels for added protection
- · Fully adjustable padded shoulders
- Radio retention loops
- Twin side adjustment straps and waistbelt
- Velcro® ID panel on back
- Two self draining front pockets with gear loops
- Karabiner park and release system
- 2 x front mounted gear loops
- Concealed karabiner pocket reducing snagging
- Solas approved reflective panels
- · Quick release belt
- Lash tab attachment points
- Removable crotch straps
- 2 x whistle clips