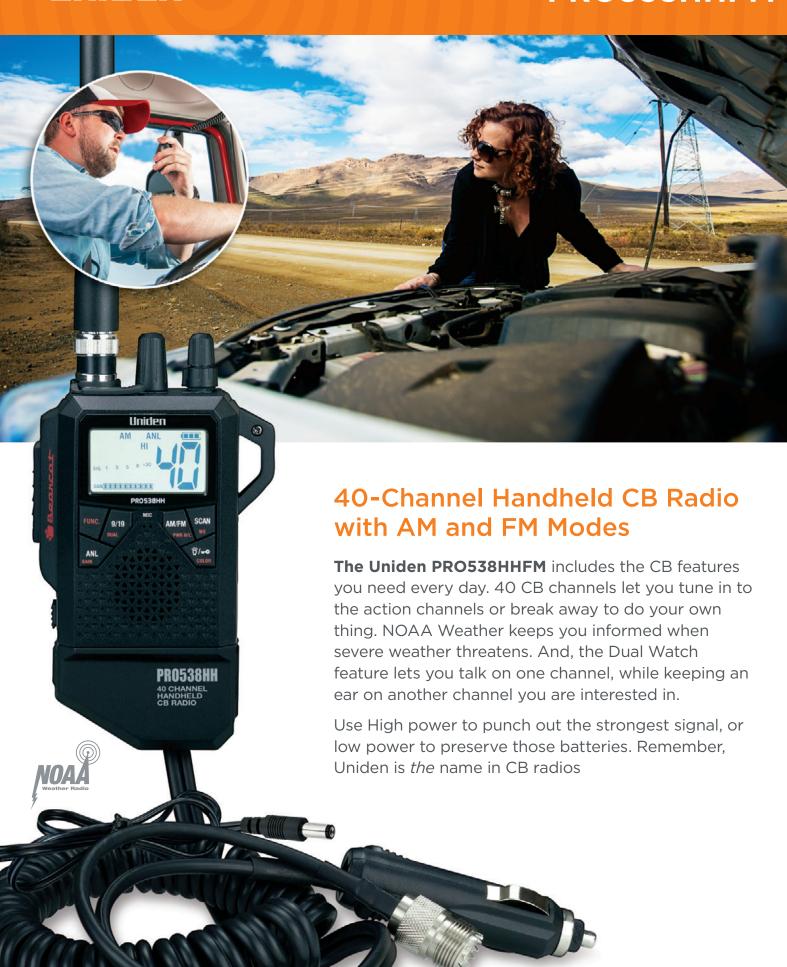

## 40-Channel Handheld CB Radio with AM and FM Modes

- New CB FM Mode Included
- Largest LCD in Class —
   Easy to see channel numbers and features
- NOAA Weather
- Dual Watch and Full Channel Scan
- Instant Channel 9/19
- RF Gain Control
- Hi/Low Power
- Slide on Alkaline and NiMH battery trays (batteries not included)
- Slide On Cigarette Power Adapter and External Antenna Options
- Backlight White for day and Amber for Night

Whether you're in your car, truck, driving in a caravan, camping in the mountains or just out hiking the trail, the high performance PRO538HHFM handheld CB radio guarantees you're never out of touch.

Package Includes: Whip Antenna, Belt Clip, Hand Strap, Owners Manual, Slide On DC adapter with External Antenna connector, Slide On NiMH Battery Tray, and Slide on Alkaline battery tray.