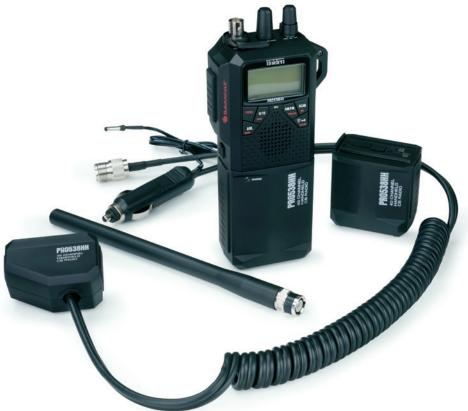

Whether you're in your car, truck, driving in a caravan, camping in the mountains or just out hiking the trail, the high performance PRO538HHFM handheld CB radio guarantees you're never out of touch.

Package Includes: Whip Antenna, Belt Clip, Hand Strap, Owners Manual, Slide On DC adapter with External Antenna connector, Slide On NiMH Battery Tray, and Slide on Alkaline battery tray.