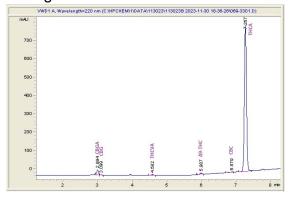

# Sample

### Blue Jokerz (THCA Hemp Flower)

Sample Submitted: 12-30-2023; Report Date: 01-06-2024

## Blue Jokerz (THCA Hemp Flower)

Plant Material: Hemp Flower

#### Chromatogram



#### Cannabinoid Profile



#### Cannabinoid Profile by HPLC

0.28%

Delta-9-THC

0.00%

**CBD** 

29.36%

**Total Cannabinoids** 

| Cannabinoid          | % wt  | mg/g   |
|----------------------|-------|--------|
| CBGA                 | 0.580 | 5.80   |
| CBG                  | 0.048 | 0.48   |
| THCVa                | 0.158 | 1.58   |
| Delta-9-THC          | 0.283 | 2.83   |
| CBC                  | 0.063 | 0.63   |
| THCA                 | 28.23 | 282.28 |
| Total Cannabinoids   | 29.36 | 293.6  |
| Calculated Total THC | 25.43 | 254.31 |
| Calculated CBD Yield | 0.00  | 0.00   |
|                      |       |        |

Calculated Total THC = Delta-9-THC + 0.877 \* THCA
Calculated Maximum CBD Yield = CBD + 0.877 \* CBDA

Marin Analytics, LLC 250 Bel Marin Keys Blvd, Suite D4 Nov