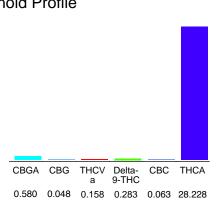

#### Cannabinoid Profile

#### Cannabinoid Profile by HPLC

0.28%

Delta-9-THC

0.00%

**CBD** 

29.36%

**Total Cannabinoids** 

| Cannabinoid          | % wt  | mg/g   |
|----------------------|-------|--------|
| CBGA                 | 0.580 | 5.80   |
| CBG                  | 0.048 | 0.48   |
| THCVa                | 0.158 | 1.58   |
| Delta-9-THC          | 0.283 | 2.83   |
| CBC                  | 0.063 | 0.63   |
| THCA                 | 28.23 | 282.28 |
| Total Cannabinoids   | 29.36 | 293.6  |
| Calculated Total THC | 25.43 | 254.31 |
| Calculated CBD Yield | 0.00  | 0.00   |
|                      |       |        |