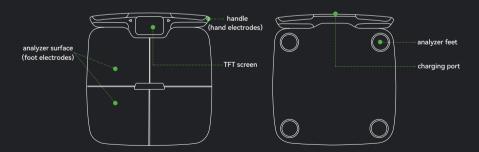

### **Functions**

This product uses TFT color screen display and high-precision sensor to measure weight, with automatic weighing function, using tempered glass ITO conductive film contact with the human body, can measure 51 body parameters. Tempered glass scale surface design, making the product safe and non-slip, beautiful and generous, suitable for family measurement of body weight and body composition.

### Measuring items

\*App shows 51 items

|              | weight              | R   | left leg fat mass     | PP         | skeletal muscle mass          | 0  | ВМІ                    |
|--------------|---------------------|-----|-----------------------|------------|-------------------------------|----|------------------------|
| 24           | fat ratio           | R.  | right leg fat mass    | W          | skeletal muscle ratio         | ÷  | health score           |
| G.           | left arm fat ratio  | Ø   | muscle ratio          | S?         | skeletal muscle quality index | Ŷ  | body age               |
| 15           | right arm fat ratio | Ø   | muscle mass           | 95.        | minerals                      | 樹  | waist-hip Ratio        |
| y            | left leg fat ratio  | L   | left arm muscle mass  | 15         | bone mass                     | 60 | visceral fat           |
| y            | right leg fat ratio | -ľ  | right arm muscle mass | °.         | extracellular water           | -  | subcutaneous fat ratio |
| *            | fat mass            | 幫   | trunk muscle mass     | P          | intracellular water           | 1  | adiposity level        |
| $\widehat{}$ | fat-free mass       | r   | left leg muscle mass  | ۲          | body cell mass                | 1  | adiposity class        |
| 6            | left arm fat mass   | ٦   | right leg muscle mass | <b>*</b> * | subcutaneous fat mass         | £  | BMR                    |
| 15           | right arm fat mass  | 00  | water ratio           | 1          | body type                     | *  | standard weight        |
| $\mathbf{x}$ | trunk fat mass      | ÷., | protein ratio         | 0          | recommended Calorie intake    | ¥  | weight control         |
| $\star$      | trunk fat ratio     | ٥   | total body water      | ÷          | heart rate                    | ۲  | fat control            |
| ۲            | protein mass        | ŵ   | health evaluation     | 貿          | muscle control                |    |                        |