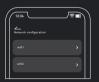

#### 2) Open the Unique Health App and click Add Device - Search Device - Device Binding - Configure Network -

#### Connection successful.

\*Note: Weighing with shoes only provides weight measurement and does not assess body fat ratio or heart rate.

\*Note: Unbind, forcibly unbind, and restore factory Settings. keep pressing the left and right keys of the handle for more than 10 seconds to restore factory Settings.

2.Device pairing

3.Pairing successfully

4.Network configuration

5.Network configured successfully

6.Connected successfully