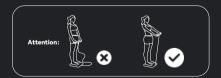

### Caution:

- Put the body analyzer on a flat, hard and stable surface.
- · Avoid contact with the examinee during testing.
- Stand upright for about 5 minutes before testing. Avoiding a slight change in the test result, take thetest immediately after lying in bed or sitting for a long time.
- Do not exercise before testing. Strenuous exercise or sharp movements can cause temporary changes in body composition.
- Take the test 2 hours before or after eating.
- · Thoroughly wipe the palms and soles with the tissue before testing.
- · Take the test in the morning to make sure the result is accurate
- · Take the test at the same condition each day to maintain consistency.