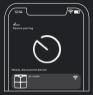

#### 2) Open the Unique Health App and click Add Device - Search Device - Device Binding - Configure Network -

#### Connection successful.

\*Note: Weighing with shoes only provides weight measurement and does not assess body fat ratio or heart rate.

\*Note: Unbind, forcibly unbind, and restore factory Settings. keep pressing the left and right keys of the handle for more than 10 seconds to restore factory Settings.

2.Device pairing

3.Pairing successfully

4.Network configuration

5.Network configured successfully

6.Connected successfully