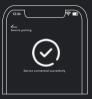

#### 2) Open the Unique Health App and click Add Device - Search Device - Device Binding - Configure Network -

#### Connection successful.

\*Note: Weighing with shoes only provides weight measurement and does not assess body fat ratio or heart rate.

\*Note: Unbind, forcibly unbind, and restore factory Settings. keep pressing the left and right keys of the handle for more than 10 seconds to restore factory Settings.

2.Device pairing

3.Pairing successfully

4.Network configuration

5.Network configured successfully

6.Connected successfully