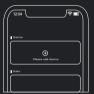

#### 2) Open the Unique Health App and click Add Device - Search Device - Device Binding - Configure Network -

#### Connection successful.

\*Note: Weighing with shoes only provides weight measurement and does not assess body fat ratio or heart rate.

\*Note: Unbind, forcibly unbind, and restore factory Settings. keep pressing the left and right keys of the handle for more than 10 seconds to restore factory Settings.