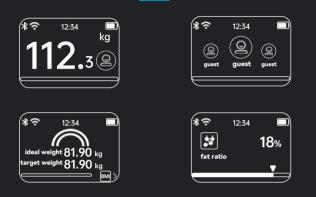

### Measuring items

\*App shows 51 items

|              | weight              | R   | left leg fat mass     | PP         | skeletal muscle mass          | 0  | ВМІ                    |
|--------------|---------------------|-----|-----------------------|------------|-------------------------------|----|------------------------|
| 24           | fat ratio           | R.  | right leg fat mass    | W          | skeletal muscle ratio         | ÷  | health score           |
| G.           | left arm fat ratio  | Ø   | muscle ratio          | S?         | skeletal muscle quality index | Ŷ  | body age               |
| 15           | right arm fat ratio | Ø   | muscle mass           | 95.        | minerals                      | 樹  | waist-hip Ratio        |
| y            | left leg fat ratio  | L   | left arm muscle mass  | 15         | bone mass                     | 60 | visceral fat           |
| y            | right leg fat ratio | -ľ  | right arm muscle mass | °.         | extracellular water           | -  | subcutaneous fat ratio |
| *            | fat mass            | 幫   | trunk muscle mass     | P          | intracellular water           | 1  | adiposity level        |
| $\widehat{}$ | fat-free mass       | r   | left leg muscle mass  | ۲          | body cell mass                | 1  | adiposity class        |
| 6            | left arm fat mass   | ٦   | right leg muscle mass | <b>*</b> * | subcutaneous fat mass         | £  | BMR                    |
| 15           | right arm fat mass  | 00  | water ratio           | 1          | body type                     | *  | standard weight        |
| $\mathbf{x}$ | trunk fat mass      | ÷., | protein ratio         | 0          | recommended Calorie intake    | ¥  | weight control         |
| $\star$      | trunk fat ratio     | ٥   | total body water      | ÷          | heart rate                    | ۲  | fat control            |
| ۲            | protein mass        | ŵ   | health evaluation     | 貿          | muscle control                |    |                        |

\*screen shows the 10th item

|                    | heart rate      | ŵ | target weight | Þ  | body age    | ¥ | segmental muscle mass |
|--------------------|-----------------|---|---------------|----|-------------|---|-----------------------|
| $\widehat{\gamma}$ | weight          | ŵ | BMI           | 05 | water ratio | * | segmental fat mass    |
| du                 | weight tendency |   |               | #  | fat ratio   |   |                       |

### **Screen indication**