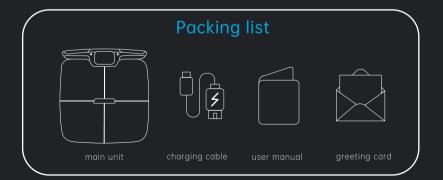

# Content

| 01 | Safety Guidelines    | P.01 |
|----|----------------------|------|
| 02 | Functions            | P.02 |
| 03 | Display              | P.04 |
| 04 | Product Instructions | P.05 |
| 05 | Specifications       | P.07 |
| 06 | Maintenance          | P.08 |
| 07 | Warranty             | P.08 |