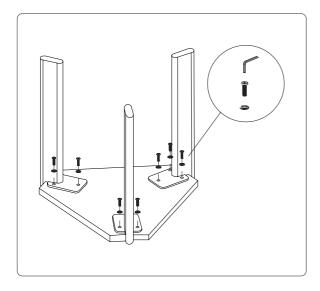

to place the items on a carpeted or padded surface while unpacking.

HARDWARE 9 x M8x20mm Hex bolts 9 x 20x10mm Washers

TOOLS REQUIRED 1 x Allen Key (supplied)

PEOPLE REQUIRED FOR ASSEMBLY 2 People

ESTIMATED TIME OF ASSEMBLY 30 Minutes

#### STEP 1:

Open box carefully, ensuring the blade of the knife does not come into contact with the product. Remove packaging and place the table top face down onto a soft surface, we recommend a clean towel or carpet. Align each leg to each corner position and fasten to the table using the Hex bolts and washers. Tighten by hand and allen key only, do not use power tools.