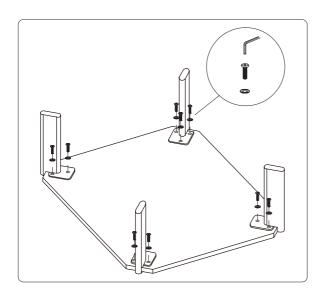

**HARDWARE** 

12 x M8x20mm Hex bolts 12 x 20x10mm Washers

**TOOLS REQUIRED** 

1 x Allen Key (supplied)

PEOPLE REQUIRED FOR ASSEMBLY

2 People

ESTIMATED TIME OF ASSEMBLY

30 Minutes

## STEP 1:

Open box carefully, ensuring the blade of the knife does not come into contact with the product.
Remove packaging and place the table top face down onto a soft surface, we recommend a clean towel or carpet. Align each leg to each corner position and fasten to the table using the Hex bolts and washers. Tighten by hand and allen key only, do not use power tools.