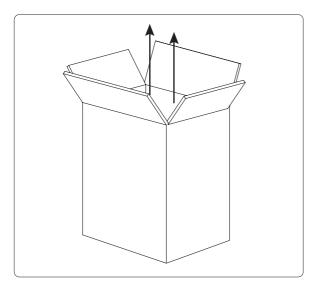

STEP 1:

Open box carefully, ensuring the blade of the knife does not come into contact with the product.

Remove packaging and lift the product up out of box and gently place on ground.

STEP 2:

Position in your room, and don't forget to recycle the packaging where possible