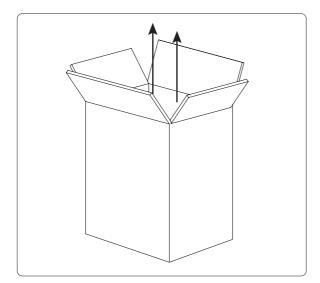

#### STEP 1:

Open box carefully, ensuring the blade of the knife does not come into contact with the product. Remove packaging and lift the product up out of box and gently place on ground.