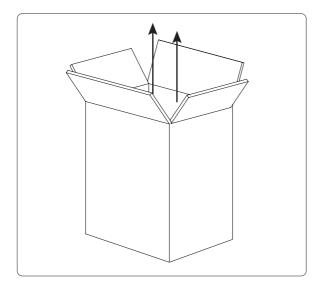

#### STEP 1:

Open box carefully, ensuring the blade of the knife does not come into contact with the product. Remove packaging and lift the product up out of box and gently place on ground.