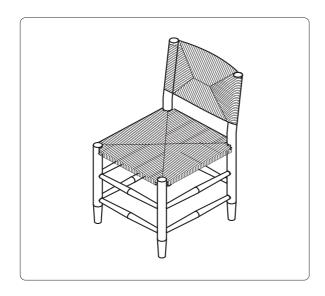

## ARNAUD DINING CHAIR

Thank you for purchasing the Rachel Donath Arnaud Dining Chair. This guide outlines the items you'll find in your delivery. It's essential to inspect the hardware and each component of the product carefully as you unbox and get ready for assembly. To prevent any damage, make sure to place the items on a carpeted or padded surface while unpacking.

STEP 1:

Open box carefully, ensuring the blade of the knife does not come into contact with the product.

Remove packaging and lift the product up out of box and gently place on ground.

STEP 2:

Position in your room, and don't forget to recycle the packaging where possible