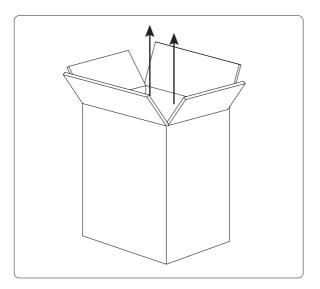

STEP 1:

Open box carefully, ensuring the blade of the knife does not come into contact with the product.

Remove packaging and lift the product up out of box and gently place on ground.

STEP 2:

Position in your room, and don't forget to recycle the packaging where possible