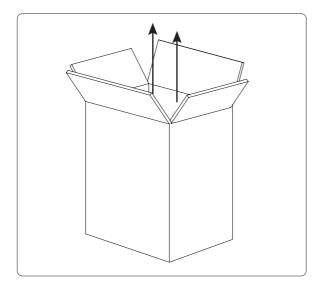

#### STEP 1:

Open box carefully, ensuring the blade of the knife does not come into contact with the product. Remove packaging and lift the product up out of box and gently place on ground.