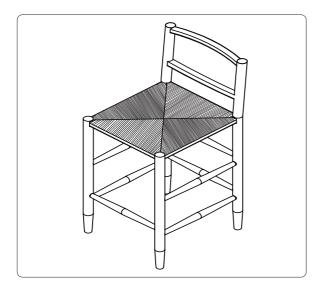

#### STEP 2:

Position in your room, and don't forget to recycle the packaging where possible