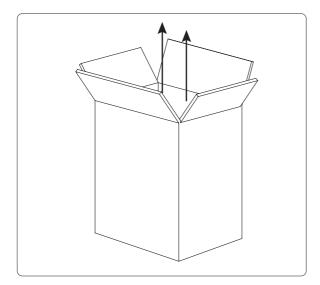

#### STEP 1:

Open box carefully, ensuring the blade of the knife does not come into contact with the product. Remove packaging and lift the product up out of box and gently place on ground.