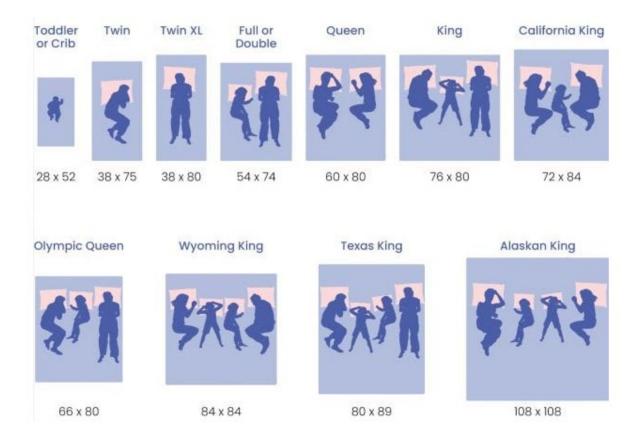

| 13       | 13       | 13               | 12       | 12       | 11       | 11       | 11                  | 11       | 10       | 10       | 10       | 9       |  |

Note: BMI values rounded to the nearest whole number. BMI categories based on CDC (Centers for Disease Control and Prevention) criteria.

www.vertex42.com

BMI = Weight[kg] / (Height[m] x Height[m]) = 703 x Weight[lb] / (Height[in] x Height[in]) © 2009 Vertex42 LLC

- People weighing about 90-100Kgs should consider a mattress that at least has a thickness of 6-8inches and mattress with 8 inches thickness is recommended for people who weigh more than 100Kg.
- Average height of mattress top from ground is 21inches for a person with average height [162cm for women and 177cm for men].

# **How to Choose a Mattress Size?**