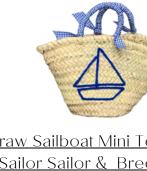

Straw Lauren Hat by Lisi Lerch

White Kittery Knot Earrings by Sewcialite

Straw Sailboat Mini Tote by Sailor Sailor & Breck & <u>Grier</u>

Long Sleeve Top with

The Cambridge Bracelet by

Allison Cole Jewelry