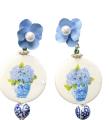

Tassels by Sail to Sable

<u>Large Charlotte</u> <u>Bag by Lisi Lerch</u>

Hand Painted
Hydrangea
Earrings by
Lisa Rogers

The OG Coastal Blue &

<u>White Pinstripe</u>
<u>White Pinstripe</u>
<u>Grandmother Scarf</u>
<u>French Scarf by</u>
<u>Chic Peony</u>