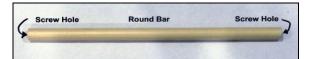

### **TABLE ASSEMBLY INSTRUCTIONS:**

Insert the table top into the grooves of one of the table frame sides and the 2 grooved table edges and screw in place. Line up the screw holes of the same frame side of the table with the foot rest bar and the round bar and screw in place. The foot rest bar will have a small dowel inserted into the table side and will have a larger dowel pointing to the underneath side of the table to help position the chair in place when using as a high chair. Insert the opposite second frame side into the grooved table edges, foot rest and round bar and screw in place with the Allen wrench provided.