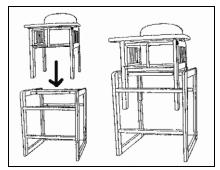

To use the table as a base for the high chair, turn the table on its side with the solid table top at the back side of the high chair. Carefully lift the chair and position it into the table base using the large dowels to guide it into place.

### **CHAIR ASSEMBLY PHOTOGRAPHS:**