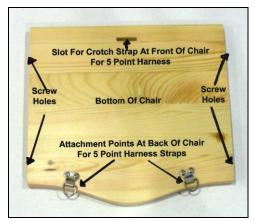

### **CHAIR ASSEMBLY INSTRUCTIONS:**

Line up the screw holes of one side of the seat and back rest to one of the chair sides and screw in place with the Allen wrench provided. Then screw the second chair side to the opposite side of the seat and back rest.

Attach the plastic hooks of the 5 point harness to the metal rings on the bottom of the back part of the seat. Loop the single short crotch strap through the harness buckle and also through the slot at the front of the chair seat. Then buckle the crotch strap tightly to its own buckle to complete the 5 point harness.