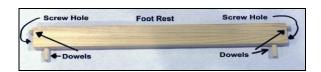

### **TABLE ASSEMBLY INSTRUCTIONS:**

Insert the table top into the grooves of one of the table frame sides and the 2 grooved table edges and screw in place. Line up the screw holes of the same frame side of the table with the foot rest bar and the round bar and screw in place. The foot rest bar will have a small dowel inserted into the table side and will have a larger dowel pointing to the underneath side of the table to help position the chair in place when using as a high chair. Insert the opposite second frame side into the grooved table edges, foot rest and round bar and screw in place with the Allen wrench provided.