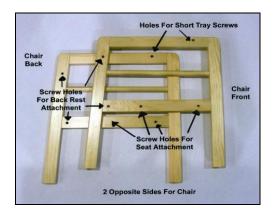

### **CHAIR ASSEMBLY INSTRUCTIONS:**

Line up the screw holes of one side of the seat and back rest to one of the chair sides and screw in place with the Allen wrench provided. Then screw the second chair side to the opposite side of the seat and back rest.

Attach the plastic hooks of the 5 point harness to the metal rings on the bottom of the back part of the seat. Loop the single short crotch strap through the harness buckle and also through the slot at the front of the chair seat. Then buckle the crotch strap tightly to its own buckle to complete the 5 point harness.

Please note that the 5 point harness should only be used when the Deluxe Poppy Plus is being used as a high chair. Remove the harness when using as a toddler table and chair combination.