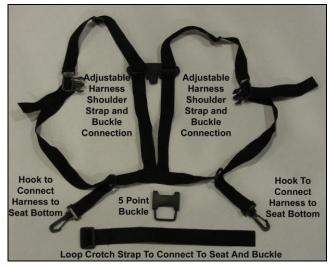

Attach the plastic hooks of the 5 point harness to the metal rings on the bottom of the back part of the seat. Loop the single short crotch strap through the harness buckle and also through the slot at the front of the chair seat. Then buckle the crotch strap tightly to its own buckle to complete the 5 point harness.

Please note that the 5 point harness should only be used when the Deluxe Poppy Plus is being used as a high chair. Remove the harness when using as a toddler table and chair combination.