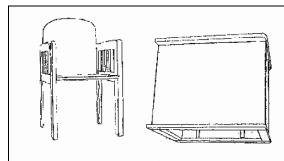

rew holes of the same frame side of the table with the foot rest bar and the round bar and screw in place. The foot rest bar will have a small dowel inserted into the table side and will have a larger dowel pointing to the underneath side of the table to help position the chair in place when using as a high chair. Insert the opposite second frame side into the grooved table edges, foot rest and round bar and screw in place with the Allen wrench provided.

To use the table as a base for the high chair, turn the table on its side with the solid table top at the back side of the high chair. Carefully lift the chair and position it into the table base using the large dowels to guide it into place.

### **CHAIR ASSEMBLY PHOTOGRAPHS:**

















## **TABLE ASSEMBLY PHOTOS:**















### **Product Care:**

- Clean PRIMO® Deluxe Poppy Plus with damp (not wet) cloth. Dry surface thoroughly. Moisture will crack wood.
- With normal usage, wood gives slightly and screws may loosen a little. Please tighten screws regularly. Use on a level floor surface.

**Limited Warranty:** PRIMO® warrants to the original consumer purchaser that the PRIMO® Deluxe Poppy Plus will be free from defects resulting from material, design, missing parts or workmanship for 30 days from the original date of purchase. If any defect is discovered within 30 days of purchase by the original purchaser, contact PRIMO® for return authorization of parts or replacement. PRIMO® will, at its option, repair, send new parts or replace the product. This warranty does not apply to defects from normal wear and te