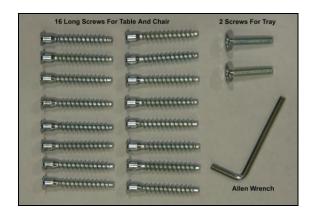

#### **CHAIR TABLE**

| ·                       |                       |
|-------------------------|-----------------------|
| 2 Sides                 | 2 Sides               |
| 1 Seat                  | 1 Solid Table Top     |
| 1 Back Rest             | 2 Grooved Table Edges |
| 1 Tray                  | 1 Round Bar           |
| 5 Point Harness         | 1 Foot Rest Bar       |
| 8 Long Screws           | 8 Long Screws         |
| 2 Short Screws for Tray | 1 Allen Wrench        |

### **CHAIR ASSEMBLY INSTRUCTIONS:**

Line up the screw holes of one side of the seat and back rest to one of the chair sides and screw in place with the Allen wrench provided. Then screw the second chair side to the opposite side of the seat and back rest.

### TRAY ASSEMBLY INSTRUCTIONS:

Line up the chair arm rest and tray holes and screw in place with the 2 smaller screws using the Allen wrench provided.

### **TABLE ASSEMBLY INSTRUCTIONS:**

Insert the table top into the grooves of one of the table frame sides and the 2 grooved table edges and screw in place. Line up the screw holes of the same frame side of the table with the foot rest bar and the round bar and screw in place. The foot rest bar will have a small dowel inserted into the table side and will have a larger dowel pointing to the underneath side of the table to help position the chair in place when using as a high chair. Insert the opposite second frame side into the grooved table edges, foot rest and round bar and screw in place with the Allen wrench provided.