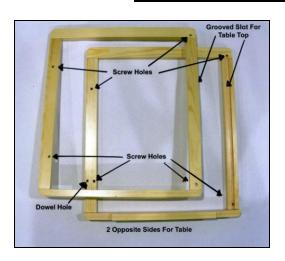

### **TABLE ASSEMBLY INSTRUCTIONS:**

Insert the table top into the grooves of one of the table frame sides and the 2 grooved table edges and screw in place. Line up the screw holes of the same frame side of the table with the foot rest bar and the round bar and screw in place. The foot rest bar will have a small dowel inserted into the table side and will have a larger dowel pointing to the underneath side of the table to help position the chair in place when using as a high chair. Insert the opposite second frame side into the grooved table edges, foot rest and round bar and screw in place with the Allen wrench provided.