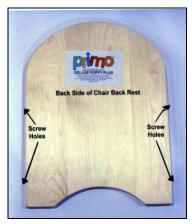

### **CHAIR ASSEMBLY INSTRUCTIONS:**

Line up the screw holes of one side of the seat and back rest to one of the chair sides and screw in place with the Allen wrench provided. Then screw the second chair side to the opposite side of the seat and back rest.