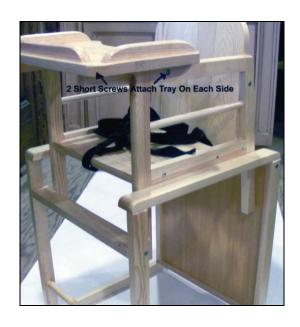

### TRAY ASSEMBLY INSTRUCTIONS:

Line up the chair arm rest and tray holes and screw in place with the 2 smaller screws using the Allen wrench provided.