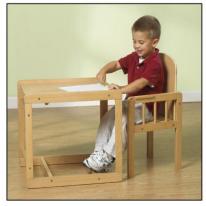

Please note that the 5 point harness should only be used when the Deluxe Poppy Plus is being used as a high chair. Remove the harness when using as a toddler table and chair combination.

### **TABLE ASSEMBLY INSTRUCTIONS:**

Insert the table top into the grooves of one of the table frame sides and the 2 grooved table edges and screw in place. Line up the screw holes of the same frame side of the table with the foot rest bar and the round bar and screw in place. The foot rest bar will have a small dowel inserted into the table side and will have a larger dowel pointing to the underneath side of the table to help position the chair in place when using as a high chair. Insert the opposite second frame side into the grooved table edges, foot rest and round bar and screw in place with the Allen wrench provided.

To use the table as a base for the high chair, turn the table on its side with the solid table top at the back side of the high chair. Carefully lift the chair and position it into the table base using the large dowels to guide it into place.