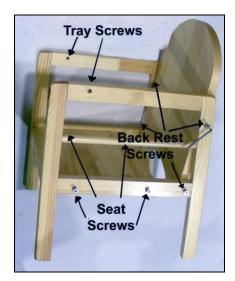

### **CHAIR ASSEMBLY INSTRUCTIONS:**

Line up the screw holes of one side of the seat and back rest to one of the chair sides and screw in place with the Allen wrench provided. Then screw the second chair side to the opposite side of the seat and back rest.

### TRAY ASSEMBLY INSTRUCTIONS:

Line up the chair arm rest and tray holes and screw in place with the 2 smaller screws using the Allen wrench provided.