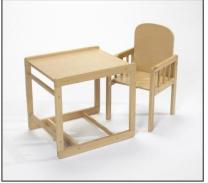

## PRIMO<sub>®</sub> Deluxe Poppy Plus ™

Style # 408

UPC code: 734970004088

**USA** 

Made In China

For Ages 12 Months to 5 Years

Natural Color Pine Wood

(High Chair converts to Table and Chair)

### **TABLE ASSEMBLY INSTRUCTIONS:**

Insert the table top into the grooves of one of the table frame sides and the 2 grooved table edges and screw in place. Line up the screw holes of the same frame side of the table with the foot rest bar and the round bar and screw in place. The foot rest bar will have a small dowel inserted into the table side and will have a larger dowel pointing to the underneath side of the table to help position the chair in place when using as a high chair. Insert the opposite second frame side into the grooved table edges, foot rest and round bar and screw in place with the Allen wrench provided.

To use the table as a base for the high chair, turn the table on its side with the solid table top at the back side of the high chair. Carefully lift the chair and position it into the table base using the large dowels to guide it into place.