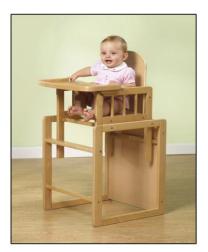

## PRIMO<sub>®</sub> Deluxe Poppy Plus ™

Style # 408

UPC code: 734970004088

**USA** 

Made In China

For Ages 12 Months to 5 Years

Natural Color Pine Wood

(High Chair converts to Table and Chair)

#### ⚠ WARNING:

Prevent serious injury or death from falls or sliding out.

Never leave child unattended.

Always use the restraint system when using as a high chair.

Always keep child in view.

Do not use as a step stool.

Attach the plastic hooks of the 5 point harness to the metal rings on the bottom of the back part of the seat. Loop the single short crotch strap through the harness buckle and also through the slot at the front of the chair seat. Then buckle the crotch strap tightly to its own buckle to complete the 5 point harness.