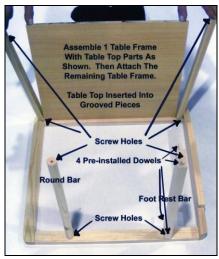

### **TABLE ASSEMBLY INSTRUCTIONS:**

Insert the table top into the grooves of one of the table frame sides and the 2 grooved table edges and screw in place. Line up the screw holes of the same frame side of the table with the foot rest bar and the round bar and screw in place. The foot rest bar will have a small dowel inserted into the table side and will have a larger dowel pointing to the underneath side of the table to help position the chair in place when using as a high chair. Insert the opposite second frame side into the grooved table edges, foot rest and round bar and screw in place with the Allen wrench provided.