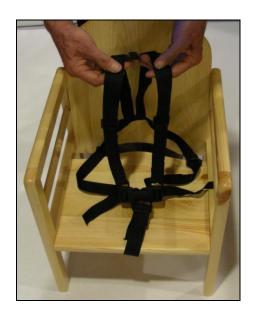

Attach the plastic hooks of the 5 point harness to the metal rings on the bottom of the back part of the seat. Loop the single short crotch strap through the harness buckle and also through the slot at the front of the chair seat. Then buckle the crotch strap tightly to its own buckle to complete the 5 point harness.

Please note that the 5 point harness should only be used when the Deluxe Poppy Plus is being used as a high chair. Remove the harness when using as a toddler table and chair combination.