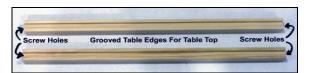

### **TABLE ASSEMBLY INSTRUCTIONS:**

Insert the table top into the grooves of one of the table frame sides and the 2 grooved table edges and screw in place. Line up the screw holes of the same frame side of the table with the foot rest bar and the round bar and screw in place. The foot rest bar will have a small dowel inserted into the table side and will have a larger dowel pointing to the underneath side of the table to help position the chair in place when using as a high chair. Insert the opposite second frame side into the grooved table edges, foot rest and round bar and screw in place with the Allen wrench provided.