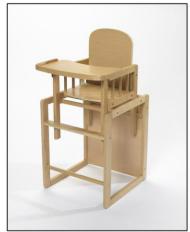

## PRIMO<sub>®</sub> Deluxe Poppy Plus ™

Style # 408

UPC code: 734970004088

**USA** 

Made In China

For Ages 12 Months to 5 Years

Natural Color Pine Wood

(High Chair converts to Table and Chair)

### **CHAIR ASSEMBLY PHOTOGRAPHS:**