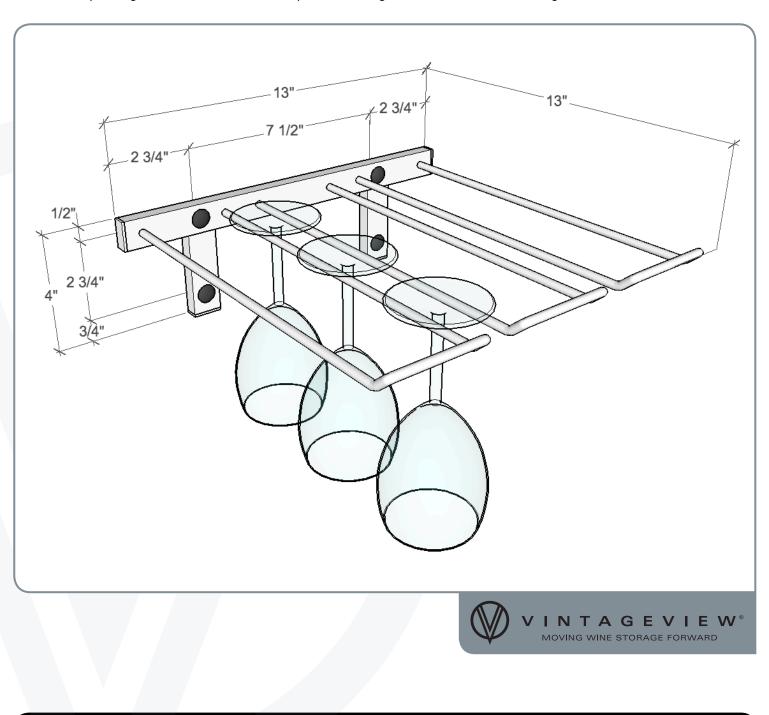

## Wall Series Stemware Rack

(WS-SR) Spec Sheet

Capacity of an individual WS-SR is 6 stemware glasses.

When coupled together, each additional rack provides storage for 9 additional stemware glasses.

Note: A minimum of 1 inch above the rack and 12 inches down from the top of the rack are recommended clearances, but may vary by the height of the stemware stored.