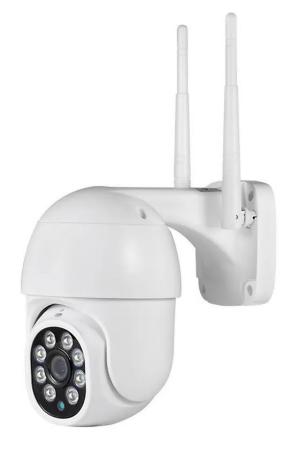

## **SMART PTZ** Camera

## CAM650-AT

Our Auto-tracking Motion Detection Wi-Fi Video Camera is designed to give you all year-round surveillance of your property and vehicles.

Whenever a motion is detected, the camera sends an alert to your mobile of any activity on your property and with its automatic floodlights, it enables you to see clearly in the darker nights. Dial in at any time to view your property and vehicles for that peace of mind.

- > PTZ Camera
- > 1080P HD Video
- > 4.0Mp Resolution
- > PIR Motion Detection
- > 2 Way Audio
- > Supports up to 128G SD card (Not supplied)
- > Day/Night view