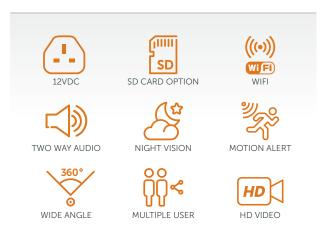

- > PTZ Camera
- > 1080P HD Video
- > 4.0Mp Resolution
- > PIR Motion Detection
- > 2 Way Audio
- > Supports up to 128G SD card (Not supplied)
- > Day/Night view