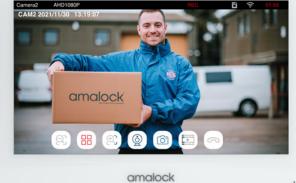

#### Features include:

- > Stylish slim 10" Monitor
- > Touch Screen
- > 2 Way Communication
- > Motion Alert
- > Mobile Device unlock
- > Indoor Monitor Unlock
- > Zoom in
- > Record File Playback
- > 16G SD Card included
- > Fob, Keypad, Pin code and Fingerprint Access
- > 2 relay outputs
- > Expandable
  - 2 panels
  - 6 Monitors
  - 2 CCTV cameras

## NO MONTHLY SUBSCRIPTION

10" MONITOR

Download our user guide for technical spec and wiring instructions.