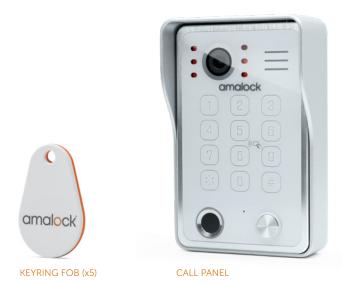

#### **Options:**

- > Add Extra Monitor (MON10)
- > Add Call Panel (P2)
- > Spare Keyring Fob (SV-KF)

| 10" VIDEO SCREEN  |     | CALL PANEL |     |
|-------------------|-----|------------|-----|
| WIDTH             | 249 | WIDTH      | 91  |
| HEIGHT            | 182 | HEIGHT     | 142 |
| DEPTH             | 22  | DEPTH      | 22  |
| Dimensions in mm. |     |            |     |