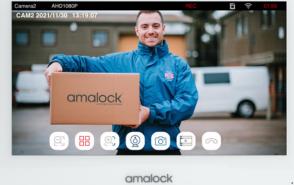

#### Features include:

- > Stylish slim 10" Monitor
- > Touch Screen
- > 2 Way Communication
- > Motion Alert
- > Mobile Device unlock
- > Indoor Monitor Unlock
- > Zoom in
- > Record File Playback
- > 16G SD Card included
- > Fob Access
- > 2 relay outputs
- > Expandable
  - 2 panels
  - 6 Monitors
  - 2 CCTV cameras

## **NO MONTHLY** SUBSCRIPTION

10" MONITOR

Download our user guide for technical spec and wiring instructions.