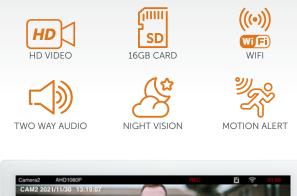

#### Features include:

- > Stylish slim 10" Monitor
- > Touch Screen
- > 2 Way Communication
- > Motion Alert
- > Mobile Device unlock
- > Indoor Monitor Unlock
- > Zoom in
- > Record File Playback
- > 16G SD Card included
- > Fob Access
- > 2 relay outputs
- > Expandable
  - 2 panels
  - 6 Monitors
  - 2 CCTV cameras