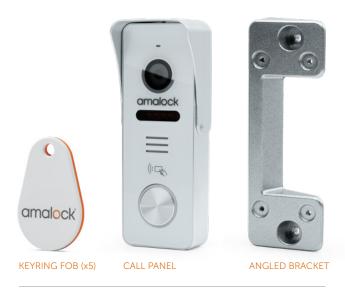

#### **Options:**

- > Add Extra Monitor (MON10)
- > Add Call Panel (P1)
- > Spare Keyring Fob (SV-KF)

| 10" VIDEO SCREEN  |     | CALL PANEL |     |
|-------------------|-----|------------|-----|
| WIDTH             | 249 | WIDTH      | 47  |
| HEIGHT            | 182 | HEIGHT     | 131 |
| DEPTH             | 22  | DEPTH      | 22  |
| Dimensions in mm. |     |            |     |