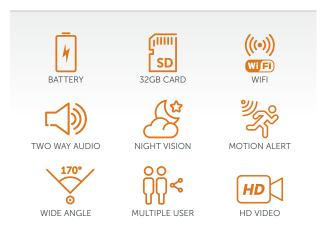

Never miss a parcel delivery with the built-in 2 way audio to talk to the driver as they ring the doorbell.

- > Rechargeable battery powered
- > 1080P HD video and live streaming
- > 170° wide angle lens
- > 32G SD card
- > 2 way audio intercom
- > Motion alert to your mobile device
- > IR night vision
- > Up to 5 users per doorbell
- > Unlimited doorbells per mobile
- > IOS & Android phones are supported
- > DIY install
- > Includes indoor chime