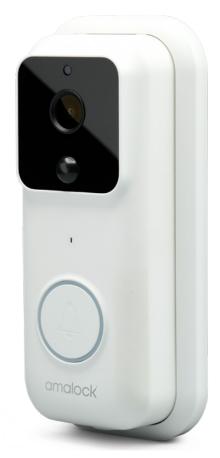

## **DB301**

Easy to install wireless Wi-Fi video doorbell. Can fit well on commercial or residential entrances.

Whenever a motion is detected, the camera streams an image to your mobile device to alert you of any activity of anyone approaching your door allowing you to take action.

Never miss a parcel delivery with the built-in 2 way audio to talk to the driver as they ring the doorbell.

- > Rechargeable battery powered
- > 1080P HD video and live streaming
- > 170° wide angle lens
- > 32G SD card
- > 2 way audio intercom
- > Motion alert to your mobile device
- > IR night vision
- > Up to 5 users per doorbell
- > Unlimited doorbells per mobile
- > IOS & Android phones are supported
- > DIY install
- > Includes indoor chime