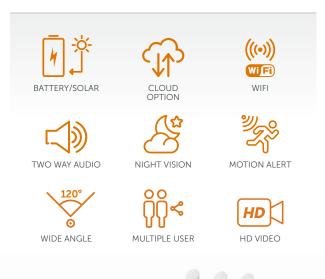

- > 1080P HD Video
- > 2 mega pixel
- > PIR Motion detection
- > Zoom in up to 15m clear picture
- > 10,400mAh battery capacity
- > 32G SD Card
- > Cloud option available
- > IP67
- > DIY install

POWERED BY: tuya