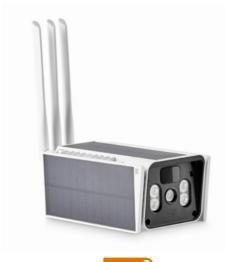

## **CAM500**

Our SOLAR powered Wireless Wi-Fi Video Camera is designed to give you all year-round surveillance of your property and vehicles without the need to recharge. Saving you time and hassle.

Whenever a motion is detected, the camera sends an alert to your mobile of any activity on your property. Dial in at any time to view your property and vehicles for that peace of mind.

- > 1080P HD Video
- > 2 mega pixel
- > PIR Motion detection
- > Zoom in up to 15m clear picture
- > 10,400mAh battery capacity
- > 32G SD Card
- > Cloud option available
- > IP67
- > DIY install

POWERED BY: tuya