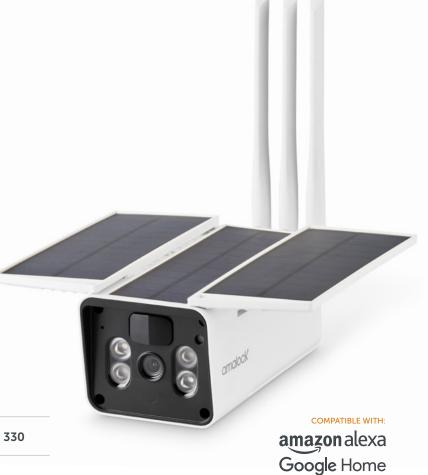

## **CAM500**

Our SOLAR powered Wireless Wi-Fi Video Camera is designed to give you all year-round surveillance of your property and vehicles without the need to recharge. Saving you time and hassle.

Whenever a motion is detected, the camera sends an alert to your mobile of any activity on your property. Dial in at any time to view your property and vehicles for that peace of mind.

- > 1080P HD Video
- > 2 mega pixel
- > PIR Motion detection
- > Zoom in up to 15m clear picture
- > 10,400mAh battery capacity
- > 32G SD Card
- > Cloud option available
- > IP67
- > DIY install

POWERED BY: tuya