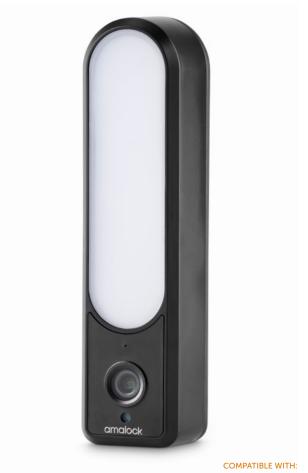

## Floodlight Wi-Fi Video Camera

## CAM640FL

Our DIY install, wired Wi-Fi Video Camera is designed to give you all year-round surveillance of your property and vehicles.

Whenever a motion is detected, the camera sends an alert to your mobile of any activity on your property and with its automatic floodlights, it enables you to see clearly in the darker nights. Dial in at any time to view your property and vehicles for that peace of mind.

- > 1080P HD Video
- > PIR Motion detection
- > 2 Way Audio intercom
- > Support SD card (Not included)
- > Cloud storage available
- > DIY install
- > IP65

POWERED BY: tuya

WIDTH 50 HF

HEIGHT 210

DEPTH 50