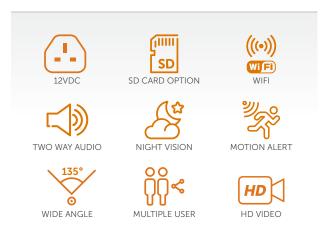

- > 1080P HD Video
- > PIR Motion detection
- > 2 Way Audio intercom
- > Support SD card (Not included)
- > Cloud storage available
- > DIY install
- > IP65

POWERED BY: tuya

WIDTH 50 HF

HEIGHT 210

DEPTH 50