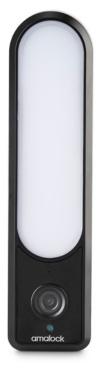

## Floodlight Wi-Fi Video Camera

## CAM640FL

Our DIY install, wired Wi-Fi Video Camera is designed to give you all year-round surveillance of your property and vehicles.

Whenever a motion is detected, the camera sends an alert to your mobile of any activity on your property and with its automatic floodlights, it enables you to see clearly in the darker nights. Dial in at any time to view your property and vehicles for that peace of mind.

- > 1080P HD Video
- > PIR Motion detection
- > 2 Way Audio intercom
- > Support SD card (Not included)
- > Cloud storage available
- > DIY install
- > IP65

POWERED BY: tuya

WIDTH 50 HF

HEIGHT 210

DEPTH 50