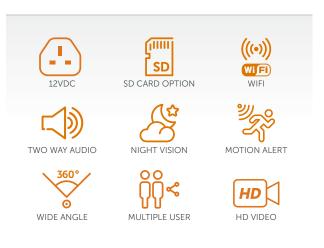

- > 1080P HD Video
- > 3 mega pixel
- > PIR Motion detection
- > 2 Way Audio intercom
- > Storage 16G (Not included)
- > Cloud storage available
- > 360° Pan Tilt
- > DIY install

POWERED BY: tuya"