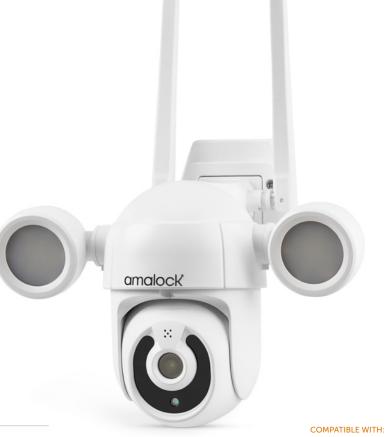

## Floodlight Wi-Fi **Video Camera**

## CAM620FL

Our DIY install, human tracking Motion Detection Wi-Fi Video Camera is designed to give you all year-round surveillance of your property and vehicles.

Whenever a motion is detected, the camera sends an alert to your mobile of any activity on your property and with its automatic floodlights, it enables you to see clearly in the darker nights. Dial in at any time to view your property and vehicles for that peace of mind.

- > 1080P HD Video
- > 3 mega pixel
- > PIR Motion detection
- > 2 Way Audio intercom
- > Storage 16G (Not included)
- > Cloud storage available
- > 360° Pan Tilt
- > DIY install

POWERED BY: tuya"