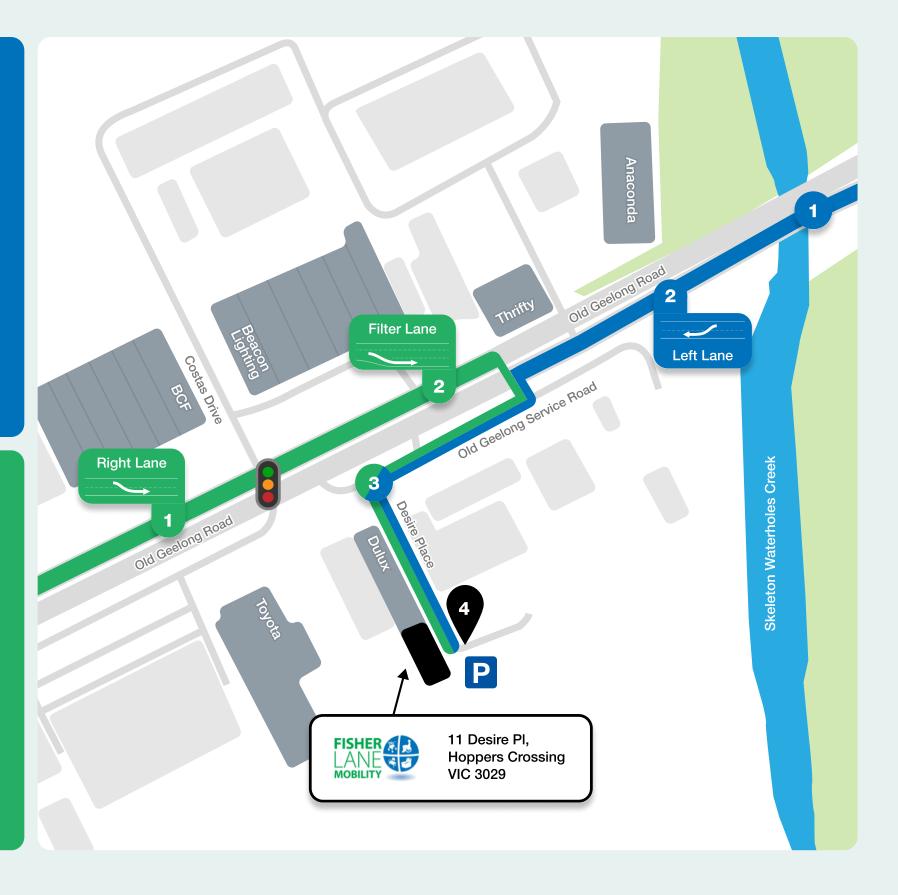

Whether you are coming from the city (stay in the left lane) or the Werribee (merge into the filter lane) area, our aim is to make your journey as smooth as possible.

Should you need help finding us on your journey, **please don't hesitate to call on 9312 1467** and one of our team members should be able to point you in the right direction.

# **From City Direction**

- 1 On the Old Geelong Road highway, you will pass over Skeleton Waterholes Creek.
- 2 Driving past this, take the first left onto the Old Geelong Service Road.
- 3 Follow this road and turn left onto Desire Place.
- 4 Our Showroom is on the first corner, with a sign for our Car Park straight ahead.

### **From Werribee Direction**

- Join the Old Geelong Rd Hwy, when you approach the lights be on the right lane.
- Pass the lights in the right lane, and cross the highway onto Old Geelong Service Road.
- 3 Follow this road and turn left onto Desire Place.
- 4 Our Showroom is on the first corner, with a sign for our Car Park straight ahead.