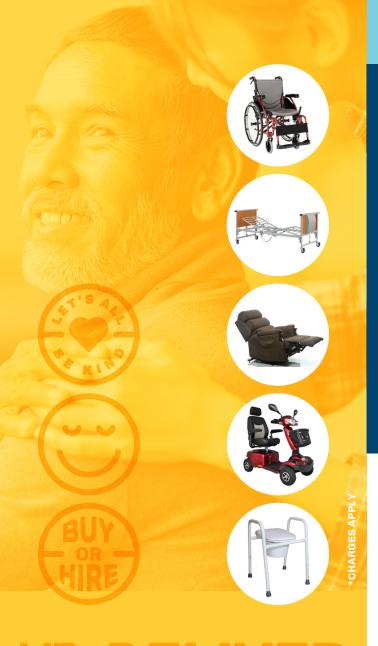

### FISHER LANE MOBILITY

1800 702 026

fisherlane.com.au enquiries@fisherlane.com.au

**HIRE PRICE LIST** 

**DVA AND TAC PROVIDER** 

| Wheelchairs                          | Weekly charge |
|--------------------------------------|---------------|
| Lightweight folding                  |               |
| Wheelchair - Ultra lightweight       | \$20          |
| Wheelchair - Lightweight             | \$20          |
| Paediatric                           | \$25          |
| Bariatric                            | \$30          |
| TILT/RECLINE                         |               |
| Tilt - Folding                       | \$40          |
| Tilt - Fixed                         | \$50          |
| Recline - Folding                    | \$40          |
| OPTIONS                              |               |
| Stump support                        | \$5           |
| Elevating legrest                    | \$5           |
| Oxygen bottle holder                 | \$5           |
| Power Wheelchairs                    | Weekly charge |
| Rear Wheel                           | \$50          |
| Mid Wheel with Captains seat         | \$50          |
| Tilt in space                        | FROM \$150    |
| Scooters                             | Weekly charge |
| 3 or 4 Wheel                         | \$50          |
| Folding 4 wheel                      | \$60          |
|                                      | <u> </u>      |
| Cushions                             | Weekly charge |
| Low risk (Foam cushion )             | \$10          |
| High Risk - (Roho or Gel)            | \$20          |
| Ramps (Folding Portable)             | Weekly charge |
| Ramp 90cm (3ft) or 120cm (4ft)       | \$15          |
| Ramp 150cm (5ft) or 180cm (6ft)      | \$20          |
|                                      |               |
| Ramp 200cm (6.7ft)                   | \$30          |
| Ramp 200cm (6.7ft) Ramp 300cm (10ft) | \$30<br>\$40  |

\$40

\$70

\$8

\$8 \$12

\$12

\$125

\$110

| Chairs                                    | Weekly charge |
|-------------------------------------------|---------------|
| Height Adjustable                         |               |
| Low Back                                  | \$15          |
| High Back                                 | \$20          |
| Bariatric Low & High Back                 | \$30          |
| Electric Lift & Recline                   | From \$50     |
| Bariatric Electric Lift & Recline         | \$100         |
| Pressure Care Tub Chair                   | \$50          |
| Footplate - Tub Chair                     | \$10          |
| Meal Tray - Tub Chair                     | \$10          |
| Bedroom                                   | Weekly charge |
| Hospital bed                              |               |
| Hi-Low bed 4 section                      |               |
| Single*                                   | \$50          |
| King Single*                              | \$80          |
| *memory foam mattress included on request |               |
| *Side Rails included on request           |               |

Replacement Air Mattress

Single\*

King Single\*

| Bedside Commode 50cm*                                       | \$25   |
|-------------------------------------------------------------|--------|
| Shower Commodes                                             |        |
| Transporter Commode Attendant Propelled*                    | \$25   |
| Transporter Commode Self-propelled*                         | \$30   |
| Transporter Commode Tilt in Space*                          | \$50   |
| Transporter Commode attendant propelled 50cm                | * \$40 |
| *Pan or Bucket for Commodes purchased at an additional cost |        |
| Walking Aids Weekly ch                                      | arge   |
| Crutches Underarm & Forearm                                 | \$12   |
| Pick Up Walking Frame                                       | \$10   |
| Pick Up walking Frame with wheels and skis                  | \$12   |