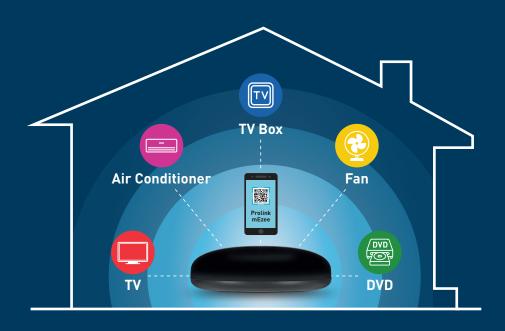

#### ONE APP, MULTIPLE CONTROLS

Pair all your IR appliances with the mEzee App.