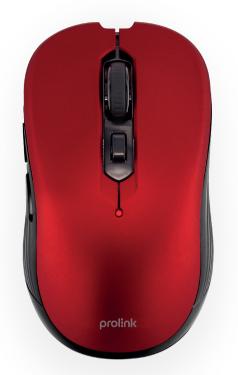

### PMW6009

Enjoy comfort and connection reliability with the Prolink PMW6009 Wireless Mouse. The full size and carefully sculpted casing architecture design provides a comfortable grip that allows long hours of usage without feeling strains on the user's wrist. Other features include its hyper-fast scroll wheel, additional side buttons for easy web page navigation, and adjustable mouse sensitivity (800/1200/1600DPI).

#### Colours Available: