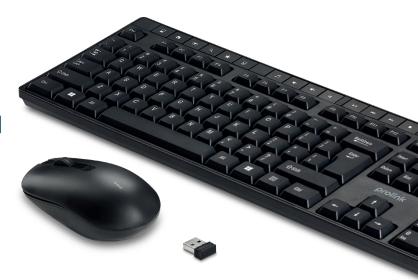

# Wireless Multimedia Desktop Combo

PCWM-7005

The **Prolink PCWM-7005** is a Wireless Multimedia Desktop Combo featuring a new membrane keyboard and a high performance optical mouse – a great must-have addition for your minimalist style work desk setup for your everyday use. What's good from its predecessor stays. The iconic plug & play lifestyle experience, full size keyboard, and the switchable DPI button. What's new? The dedicated 14 multimedia hotkeys are now within reach without the trouble of pressing an additional FN key. And with the newly added Power Key, you can now do a full shut down instantly.