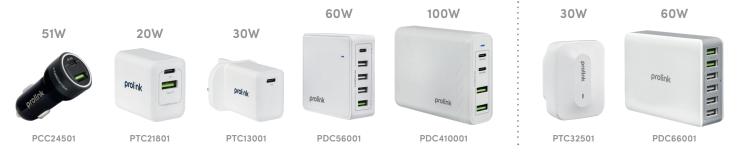

# **GaN PD CHARGERS**

With the increasing pursuit of ultra-fast power supply and charging, the newest monster in the market – GaN technology, sweeps all others away with it's outstanding ability to output a great deal of power without requiring as much space.

### PD & USB CHARGERS

Whether you need a quick charge on the go or by your desk, browse through our array of chargers to find your best fit.