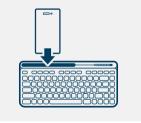

#### Compact Form With Holder

Space-saving design with holder to keep mobile devices like smartphone or mini tablet at a comfortable viewing angle.