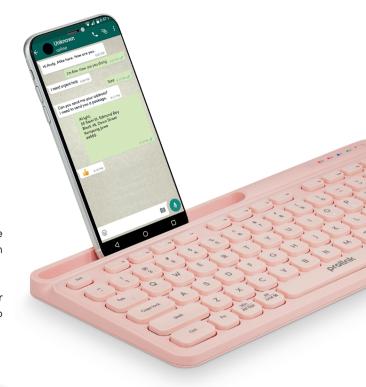

Comes with anti-bacterial protection and integrated holder for smartphone or mini tablet, this is the ideal keyboard for anyone who multitasks between laptop, smartphone, and mini tablet.

Puff Pink

Simply White

#### Compact Form With Holder

Space-saving design with holder to keep mobile devices like smartphone or mini tablet at a comfortable viewing angle.

## Switch Between Three Devices

Work from one keyboard on multiple devices – Pair up to 3 devices and seamlessly switch typing between them.