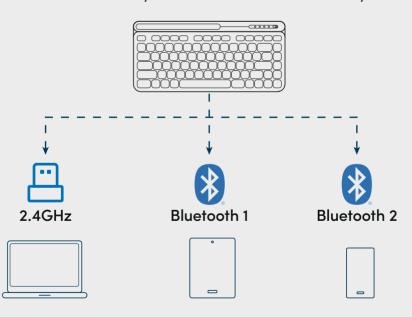

## Switch Between Three Devices

Work from one keyboard on multiple devices – Pair up to 3 devices and seamlessly switch typing between them.

## Dual Connectivity (Bluetooth/Wireless 2.4GHz)

Choose to connect either using the wireless receiver or simply pair via Bluetooth to your devices.

#### **Dual-mode connection**

GK-5001M connects up to three devices using Wireless 2.4GHz or Bluetooth and lets you switch between them effortlessly.

Ver1.0\_20.09.2022