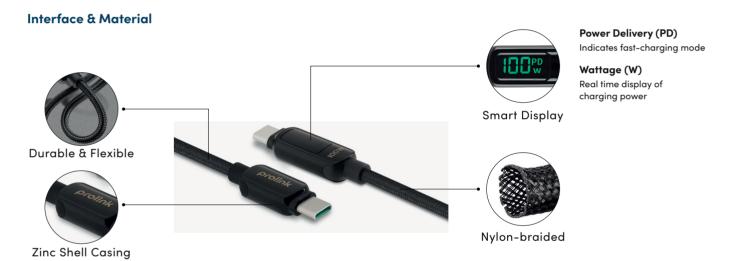

Reinforced with zinc shell, nylon braid and an E-Mark smart chip embedded within, this cable provides a safe universal connection across a wide range of smartphones, tablets, laptops, and more, offering you convenient charging from virtually anywhere with its extended 2 meter length.

#### **Smart Display**

A dual-detection display of PD charging speed to device or from power outlet.

#### Nylon Braided + Zinc Shell

Designed with nylon braiding to withstand bends and zinc shell for added durability & dissipate heat quickly.