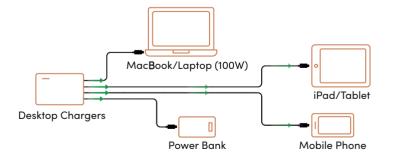

|
| Output Current/Power | PD 20V/5A/100W                                                                                  |
| Cable Length         | 2 Meter                                                                                         |
| Features             | Digital Display (Two-way detectable fast charging display) Power Delivery 3.0 E-Mark Smart Chip |

Note: Specifications are subjected to changes without prior notice.

#### What is an E-Mark Smart Chip?

The Electronically Marked (E-Mark) Smart Chip is a protocol controller and safe-protection mechanism required when the power adapter's electric current output is greater than 3A, or a 5A wire.



#### **Usage Scenarios**

#### **SCENARIO 1 - HIGH-SPEED CHARGING**



#### **SCENARIO 2 - DATA TRANSMISSION**



Ver1.0\_16.02.2022

Authorised Distributor/ Reseller: