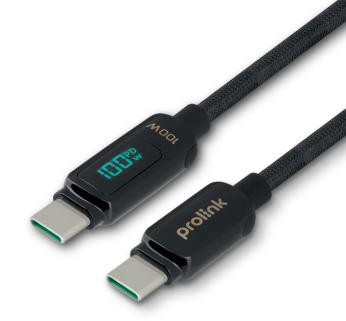

# Digital Display USB Type-C to C PD Cable

GCC-100-02

Whether you're charging at the power outlet or at the end of your devices, the **GCC-100-02 Digital Display USB C to C PD Cable** allows you to see the status of your charging at a glance.

Reinforced with zinc shell, nylon braid and an E-Mark smart chip embedded within, this cable provides a safe universal connection across a wide range of smartphones, tablets, laptops, and more, offering you convenient charging from virtually anywhere with its extended 2 meter length.

#### **Smart Display**

A dual-detection display of PD charging speed to device or from power outlet.

### **Specifications**

| Cable connector      | USB™ Type-C to C                                                                                |
|----------------------|-------------------------------------------------------------------------------------------------|
| Material             | Zinc Shell Casing + Nylon Braided Cable                                                         |
| Data Transfer Speed  | 480Mbps                                                                                         |
| Output Current/Power | PD 20V/5A/100W                                                                                  |
| Cable Length         | 2 Meter                                                                                         |
| Features             | Digital Display (Two-way detectable fast charging display) Power Delivery 3.0 E-Mark Smart Chip |