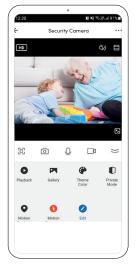

Prolink Home Security Camera can also be easily set up and connected to the wireless network with the Prolink mEzee mobile app, giving users full control to the device settings anytime, anywhere. With the built-in microSD card slot, videos can also be stored, and played back easily. Alternatively, recording can be saved directly to the cloud storage<sup>1</sup>. Other key features include motion sensor and push notifications, which alerts users when there is a motion event detected.

#### Pan/Tilt/Zoom

Adjust the view of the camera to designated angle or coverage. Easily control via the Prolink mEzee App either locally in the same network, or remotely.

#### **Private Mode**

Maintain privacy with the lens pointing down and blocked by the housing when Private mode is enabled.