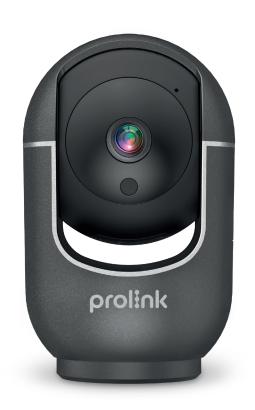

### DS-3105

The **Prolink Dual Band Home Security Camera (DS-3105)** is a 3MP 2K Smart Wi-Fi Pan/Tilt/Zoom IP Camera. With its 120-degrees wide-angle lens and the additional night vision feature (clear visibility of up to 10 meters), the device enables users to capture sharp and clear moving objects both day and night – the perfect indoor monitoring device.

#### Pan/Tilt/Zoom

Adjust the view of the camera to designated angle or coverage. Easily control via the Prolink mEzee App either locally in the same network, or remotely.

#### Wide Angle

Field of view of 120°.