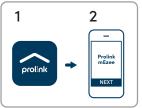

#### Easy Setup

Easy setup with no complicated router settings and zero network configuration

- 1. Download and run App on mobile/tablet
- 2. Follow in-app instructions

You are done in 2 simple steps with no PC required