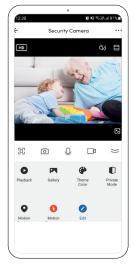

#### **Motion Detection**

Select specific areas and receive instant push notifications when activities or movements are detected.

#### Pan/Tilt/Zoom

Adjust the view of the camera to designated angle or coverage. Easily control via the Prolink mEzee App either locally in the same network, or remotely.

#### **Multiple Recording Methods**

Options to record video footage on either Cloud Storage, microSD card or even on your mobile. View and playback recorded videos via Prolink mEzee mobile app.

\*Recording can only be directed to one place at any given time, either micro SD Card or cloud

#### **Motion Tracking**

Camera will track when it detects moving object.