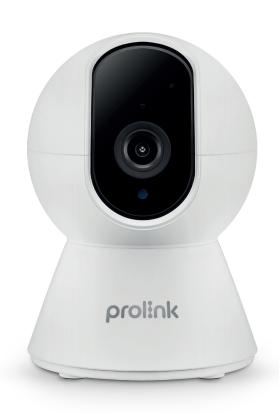

#### **DS-3101**

The Prolink Home Security Camera (DS-3101) is a Full HD 1080P Smart Wi-Fi Pan/Tilt/Zoom IP Camera. With its 120-degrees wide-angle lens and the additional night vision feature (clear visibility of up to 10 meters), the device enables users to capture sharp and clear moving objects both day and night – the perfect indoor monitoring device.

#### Pan/Tilt/Zoom

Adjust the view of the camera to designated angle or coverage. Easily control via the Prolink mEzee App either locally in the same network, or remotely.