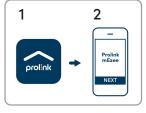

#### Easy Setup

Easy setup with no complicated router settings and zero network configuration

- 1. Download and run App on mobile/tablet
- 2. Follow in-app instructions

You are done in 2 simple steps with no PC required