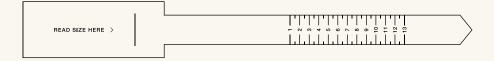

## OPTION I: PRINT RING SIZER

- 1. Cut a small slit on the dotted line and slip the narrow end through.
- 2. Wrap the Ring Sizer around your desired finger with the number side visible to you.
- 3. Take note of the number that appears next to "Read Size Here."
- 4. If your size falls between two sizes, order the bigger size.