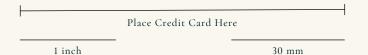

## Find Your Ring Size

Not sure of your ring size? Use one of our guides below to help find the perfect fit.

Please print this PDF at 100% for the most accurate sizing.

TO CONFIRM, THE LENGTH OF YOUR CREDIT CARD SHOULD LINE UP, OR MEASURE THE BARS BELOW TO MAKE SURE THEY'RE EXACTLY 1 INCH OR 30MM.