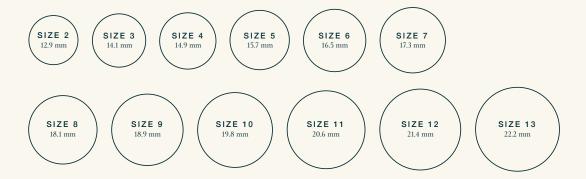

## OPTION II: MEASURE YOUR RING

- 1. Select a ring from home that fits your finger already.
- 2. Place the ring over the circles below. Match the inside edge of the ring to the circle closest in size.
- 3. If your ring falls between two sizes, order the bigger size.