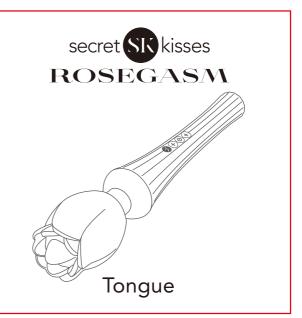

tion Modes, 4 Speeds

IPX

IPX5 Splashproof

ABS & Silicone  $305 \times 56mm$  $\sim 350 g$ 

3 Hours 1 Hour

#### **DISPOSAL INFORMATION**

Disposal of old electronic equipment (applicable in the EU and other European countries with separate waste collection systems):

The crossed-out dustbin symbol indicates that these items should not be treated as

household waste, but rather brought to the appropriate collection point for recycling electrical and electronic equipment.

## WARNING!

This item is sold as an adult novelty only. Item does not contain phthalates and it is recommended to use water-based lubricants. Should any irritation or discomfort occur, stop using this item immediately. The usage of this product is in no way a means to warrant any medical claims.

www.therosegasm.com



Back

# **GETTING STARTED**

 Before first use, charge your device for approximately 3 hours. The USB charging cable can be plugged into any USB port of USB/AC power adapter (not included).

<u>CHARGING</u> = LED Light Flashing <u>FULLY CHARGED</u> = Solid Light <u>LOW BATTERY</u> = Rapid Flashing Light



 Our products are designed to be waterproof. Your device can be used in the shower and can be run under water in the sink to be cleaned.
DO NOT immerse your device in water



Wash your device with soap and water, or toy cleaner suitable for use with silicone items.

3. Lubricate your device with a water-based, silicone compatible lubricant.