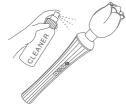

 Our products are designed to be waterproof. Your device can be used in the shower and can be run under water in the sink to be cleaned.
DO NOT immerse your device in water

Wash your device with soap and water, or toy cleaner suitable for use with silicone items.

3. Lubricate your device with a water-based, silicone compatible lubricant.