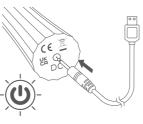

# **GETTING STARTED**

 Before first use, charge your device for approximately 3 hours. The USB charging cable can be plugged into any USB port of USB/AC power adapter (not included).

<u>CHARGING</u> = LED Light Flashing <u>FULLY CHARGED</u> = Solid Light <u>LOW BATTERY</u> = Rapid Flashing Light