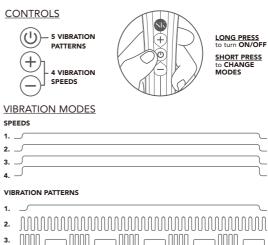

## **SPECIFICATIONS**

| MATERIALS      |  |
|----------------|--|
| SIZE<br>WEIGHT |  |

CHARGING TIME

BATTERY TYPE & CAPACITY

VIBRATION MODES 3.7V Li-ion / 2000 mAh5 Vibration Modes, 4 Speeds

IPX

IPX5 Splashproof