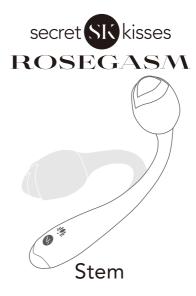

#### **SPECIFICATIONS**

MATERIALS ABS & Silicone SIZE 211 x 32.8mm ~84.7 q CHARGING TIME USE TIME 70 Minutes 45 Minutes

BATTERY TYPE & CAPACITY

3.7V Li-ion / 240 mAh

VIBRATION MODES IPX

9 Vibration Modes IPX7 Waterproof

## **CONTROLS**

SHORT PRESS to CHANGE MODES