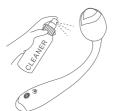

4. Our products are designed to be waterproof. Your device can be used in the shower and can be run under water in the sink to be cleaned. DO NOT immerse your device in water.

- 2. Wash your device with soap and water, or toy cleaner suitable for use with silicone items.
- 3. Lubricate your device with a water-based, silicone compatible lubricant.