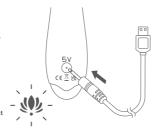

## **GETTING STARTED**

1. Before first use, charge your device for approximately 70 minutes. The USB charging cable can be plugged into any USB port of USB/AC power adapter (not included).

**CHARGING** = LED Light Flashing FULLY CHARGED = Solid Light LOW BATTERY = Rapid Flashing Light