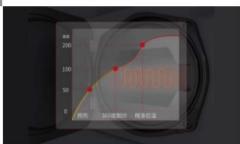

Low cost (Electric cost \$0.0195 per dish, calculated base on 3 mins cooking time and \$0.25/KWH)