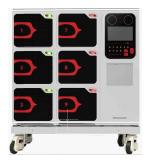

ooked (calculated base on 12 bay model)

No water, No Smoke, No Gas, Easy clean.

Low cost (Electric cost \$0.0195 per dish, calculated base on 3 mins cooking time and \$0.25/KWH)

## **Cooking Procedure**

- 1. Turn on the machine choose the bays to be used
- 2. Input Cooking code/ Scan Dish QR code. Door will open automatic
- 3. Put in, close the door. Cooking start
- 4. Door will open automatic when dish done.
- 5. Take dish out and Serve





### **360 Degree turning**

360 degree turning bays Simulation human tossing Evenly mix the material and sauce

Evenly Heat up food





### **Accurate Temperature Control**

Two Individual sensors each bay Real time accurate control Adjust base on different dish and cooking time

Official Global Partner and Australia Exclusive Distributor













| Production efficiency | 60 dish/hour                  |
|-----------------------|-------------------------------|
| Dimension             | 518(w) x 480(L) x 850 (H) mm  |
| Rated Wattage         | 4KW                           |
| Product weight        | 50KG                          |
| Production efficiency | 120 dish/hour                 |
| Dimension             | 789(w) x 480(L) x 850 (H) mm  |
| Rated Wattage         | 8KW                           |
| Product weight        | 75KG                          |
|                       |                               |
| Production efficiency | 180 dish/hour                 |
| Dimension             | 1060(w) x 480(L) x 850 (H) mm |
| Rated Wattage         | 12KW                          |
| Product weight        | 100KG