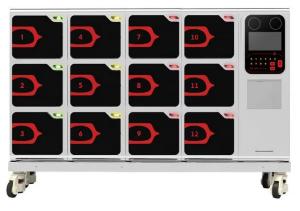

Cook Here, is an Innovated Automatic cooker.

It cook up to 12 dishes at same time. Average cooking time 3-5 mins. Which means 15-25 second pre dish cooked (calculated base on 12 bay model)

No water, No Smoke, No Gas, Easy clean.

| Production efficiency | 60 dish/hour                  |
|-----------------------|-------------------------------|
| Dimension             | 518(w) x 480(L) x 850 (H) mm  |
| Rated Wattage         | 4KW                           |
| Product weight        | 50KG                          |
| Production efficiency | 120 dish/hour                 |
| Dimension             | 789(w) x 480(L) x 850 (H) mm  |
| Rated Wattage         | 8KW                           |
| Product weight        | 75KG                          |
|                       |                               |
| Production efficiency | 180 dish/hour                 |
| Dimension             | 1060(w) x 480(L) x 850 (H) mm |
| Rated Wattage         | 12KW                          |
| Product weight        | 100KG                         |
|                       |                               |
| Production efficiency | 240 dish/hour                 |
| Dimension             | 1331(w) x 480(L) x 850 (H) mm |
| Rated Wattage         | 16KW                          |
| Product weight        | 125KG                         |