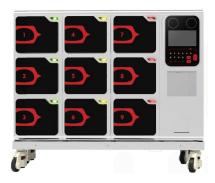

Cook Here, is an Innovated Automatic cooker.

It cook up to 12 dishes at same time. Average cooking time 3-5 mins. Which means 15-25 second pre dish cooked (calculated base on 12 bay model)

No water, No Smoke, No Gas, Easy clean.

| Production efficiency | 60 dish/hour                  |
|-----------------------|-------------------------------|
| Dimension             | 518(w) x 480(L) x 850 (H) mm  |
| Rated Wattage         | 4KW                           |
| Product weight        | 50KG                          |
| Production efficiency | 120 dish/hour                 |
| Dimension             | 789(w) x 480(L) x 850 (H) mm  |
| Rated Wattage         | 8KW                           |
| Product weight        | 75KG                          |
|                       |                               |
| Production efficiency | 180 dish/hour                 |
| Dimension             | 1060(w) x 480(L) x 850 (H) mm |
| Rated Wattage         | 12KW                          |
| Product weight        | 100KG                         |
|                       |                               |
| Production efficiency | 240 dish/hour                 |
| Dimension             | 1331(w) x 480(L) x 850 (H) mm |
| Rated Wattage         | 16KW                          |
| Product weight        | 125KG                         |