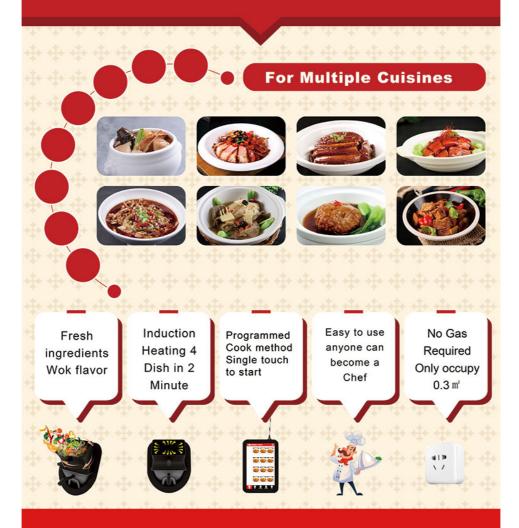

Cook Here, is an Innovated Automatic cooker.

It cook up to 12 dishes at same time. Average cooking time 3-5 mins. Which means 15-25 second pre dish cooked (calculated base on 12 bay model)

No water, No Smoke, No Gas, Easy clean.

### **360 Degree turning**

360 degree turning bays Simulation human tossing Evenly mix the material and sauce

Evenly Heat up food

### **Accurate Temperature Control**

Two Individual sensors each bay Real time accurate control Adjust base on different dish and cooking time

Official Global Partner and Australia Exclusive Distributor