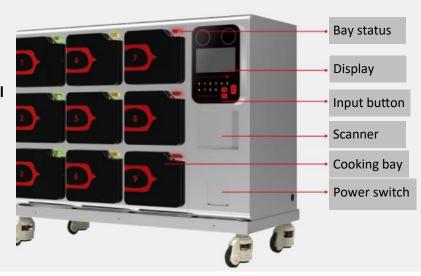

## **Cooking Procedure**

- 1. Turn on the machine choose the bays to be used
- 2. Input Cooking code/ Scan Dish QR code. Door will open automatic
- 3. Put in, close the door. Cooking start
- 4. Door will open automatic when dish done.
- 5. Take dish out and Serve