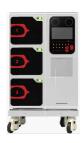

cooked (calculated base on 12 bay model)

No water, No Smoke, No Gas, Easy clean.

Low cost (Electric cost \$0.0195 per dish, calculated base on 3 mins cooking time and \$0.25/KWH)

## **Cooking Procedure**

- 1. Turn on the machine choose the bays to be used
- 2. Input Cooking code/ Scan Dish QR code. Door will open automatic
- 3. Put in, close the door. Cooking start
- 4. Door will open automatic when dish done.
- 5. Take dish out and Serve





### **360 Degree turning**

360 degree turning bays Simulation human tossing Evenly mix the material and sauce

Evenly Heat up food





### **Accurate Temperature Control**

Two Individual sensors each bay Real time accurate control Adjust base on different dish and cooking time

Official Global Partner and Australia Exclusive Distributor













| Production efficiency | 60 dish/hour                  |
|-----------------------|-------------------------------|
| Dimension             | 518(w) x 480(L) x 850 (H) mm  |
| Rated Wattage         | 4KW                           |
| Product weight        | 50KG                          |
| Production efficiency | 120 dish/hour                 |
| Dimension             | 789(w) x 480(L) x 850 (H) mm  |
| Rated Wattage         | 8KW                           |
| Product weight        | 75KG                          |
|                       |                               |
| Production efficiency | 180 dish/hour                 |
| Dimension             | 1060(w) x 480(L) x 850 (H) mm |
| Rated Wattage         | 12KW                          |
| Product weight        | 100KG