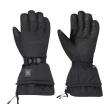

Expedition Radiant Jacket 🗙 Black 440982

Key benefits:

Temperature regulation

Men's Expedition Highpants Black, New Color Army Green 286814

Expedition Radiant Gloves 🗙 Black 446346

**Expedition Gloves** New Color Army Green, Black 446337

# CLIM8<sup>®</sup> THERMAL Comfort

### HIGH PERFORMANCE BORN OF HIGH TECH

Enjoy a warmer, more comfortable ride with clim8<sup>®</sup>. This unique, autonomous, safe and secure technology maintains an optimal thermal comfort level during a specific activity in any conditions.

### CLIM8® FEATURES:

- Intelligent heating technology with an autonomous heating system integrated into Ski-Doo garments.
- Smart app control for a real-time personalized heating experience.
- Designed with body heat mapping for optimal thermal comfort.