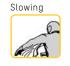

#### Mode 4:

Amber (both sides, flashing) = caution, there's a hazardous situation, =or beware, I've stopped.