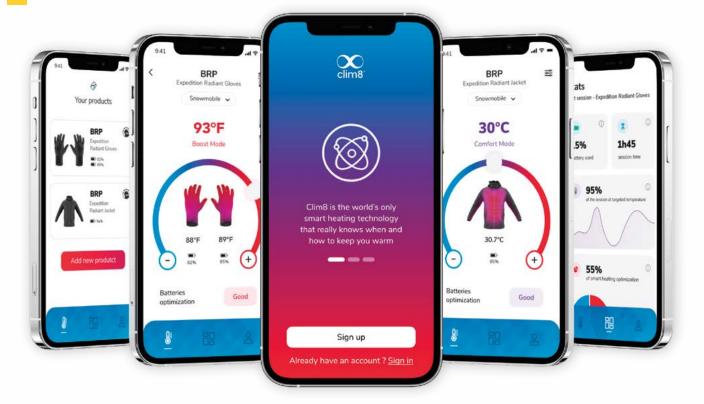

# CLIM8<sup>®</sup> THERMAL Comfort

### HIGH PERFORMANCE BORN OF HIGH TECH

Enjoy a warmer, more comfortable ride with clim8<sup>®</sup>. This unique, autonomous, safe and secure technology maintains an optimal thermal comfort level during a specific activity in any conditions.

### CLIM8® FEATURES:

- Intelligent heating technology with an autonomous heating system integrated into Ski-Doo garments.
- Smart app control for a real-time personalized heating experience.
- Designed with body heat mapping for optimal thermal comfort.

Scan here for more info