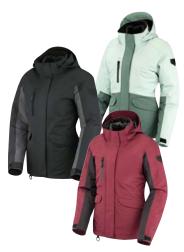

## **EXPEDITION UTILITY** COLLECTION

## **WORK THROUGH** WINTER WEATHER

Fight through the cold and win. Our Heated **Expedition Jacket** powered by clim8 keeps you toasty all workday long.

Men's Expedition Jacket Black, New Color Army Green 440964

Expedition Radiant Jacket 🗙 Black 440982

Key benefits:

Temperature regulation

Men's Expedition Highpants Black, New Color Army Green 286814

Expedition Radiant Gloves 🗙 Black 446346

**Expedition Gloves** New Color Army Green, Black 446337