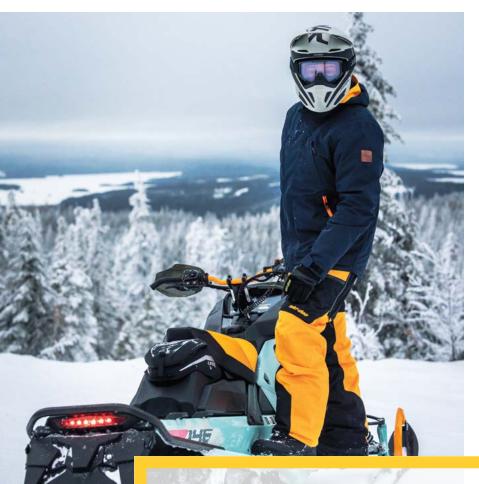

### LED SIGNAL LIGHTS

It's the new, innovative way to communicate with your fellow riders: LED Signal Lights. With this convenient method, your hands stay on the handlebars where they should be. Fully visible in daylight and compatible with many models, the LED Signal Lights add confidence and control for any rider. The future of snowmobile communication is here - can you see it?

#### HANDS-ON COMMUNICATION HOW IT WORKS

Fully integrated into the handquard of the vehicle, the LED Signal Lights use white, amber and green to create four modes, each one designed to communicate its own message to oncoming riders.

With these lights up front, you can alert riders that more vehicles are coming, that you're the last in the group, that you are riding alone or that a hazardous situation looms. By keeping your hands on the handlebars where they belong, you stay in control of your vehicle and communicate clearly to create a safer riding environment for everyone.