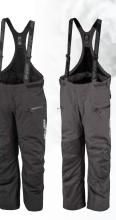

## BC KONA 🛆

Behold, the BC Kona series: one-piece suits that take on nature by combining durability, breathability and great style. Built with the same top-of-the-line Sympatex and Cordura fabrics and available in even more colors, our BC Kona two-layer shell collection is the do-it-all collection you need. Nature? Bring it on.

Waterproofness Breathability

•

Warmth

BC Kona One Piece Suit New Color Black with Graphics, Black, Brick Red 440932

ski-dat

Scan here for more info

## BC KONA A

#### **BC KONA + JACKET**

Look good, feel good. With new colors and customizable features to match your riding style, the BC Kona + is the Swiss Army knife of jackets, stylized so you can look great on and off the mountain.