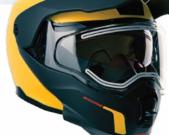

#### **PYRA HELMET**

Advanced deep-snow safety and performance at an affordable price? That's Pyra, designed in-house with our riders' needs in mind.

New Ski-Doo Pyra X-Team Edition Helmet Brick Red, Charcoal Grey, Yellow 929089

#### ADVEX VS. OXYGEN?

So what makes this helmet different from the Oxygen? The Advex is built for a more active rider. It has the same incredible performance and protection thanks to the M-FORGE composite shell. However, it is more versatile as it excels in a variety of weather conditions with its superior humidity management system. Advex's Jet-style configuration also allows for easier face access, has an improved noise reduction system, and a sportier design.