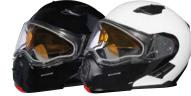

#### CHOOSE YOUR HELMET FROM 3 DIFFERENT CONFIGURATIONS

**Exome Sport and Exome Sport Radiant Helmets** 

Charcoal Grey, Grey, Indigo Blue, Red, Yellow

EXOME SPORT RADIANT: Electric visor, ultimate comfort.
 EXOME SPORT: Get the sport look!
 EXOME: Glossy exterior with all you need.

Exome Helmet Black 929035 Exome Helmet White 929074

New Ski-Doo Exome Sport Radiant Helmet Brick Red, Charcoal Grey, Yellow 929088

Talk, eat or drink without taking off your helmet – just open the visor and lift the chin to expose your face. Ride and socialize, all without missing a beat.

#### AIRFLOW

Control your environment, control your comfort. With vents to customize air intake and a system that sucks out moisture from inside the helmet, the Exome provides a fog-free experience.

### THE FIRST SKI-DOO BRANDED OXYGEN HELMET

New Ski-Doo Oxygen Helmet Charcoal Grey, Yellow 929090

Sport - 929036

Sport Radiant - 929037

**Oxygen Carbon Helmet** Black 929028

**Oxygen Helmet** Black, Matte Black, White 929019