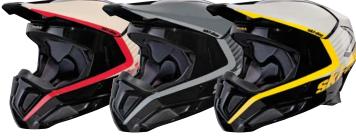

# **ADVEX HELMET**

As versatile as helmets come. Built for the active rider, Advex helmets perform at a high level in any conditions and adapt to temperature change better than the competition.

// GRAPHICS

**BRP Branded** 

-) Warmth

 $(\mathbf{v})$ 

Airflow

비왕

**High Airflow** 

DOT and ECE certified

// TYPES

Full electric

non heated

#### ADVEX VS. OXYGEN?

So what makes this helmet different from the Oxygen? The Advex is built for a more active rider. It has the same incredible performance and protection thanks to the M-FORGE composite shell. However, it is more versatile as it excels in a variety of weather conditions with its superior humidity management system. Advex's Jet-style configuration also allows for easier face access, has an improved noise reduction system, and a sportier design.