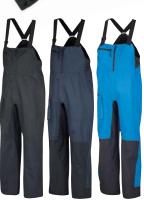

#### **BC ASPECT HIGHPANTS**

The lightweight BC Aspect Highpants are created with super stretch three-layer Sympatex fabric that's made to move with you.

**BC Aspect Short Gloves** Black 446354

**BC Aspect Long Gloves** Black 446352