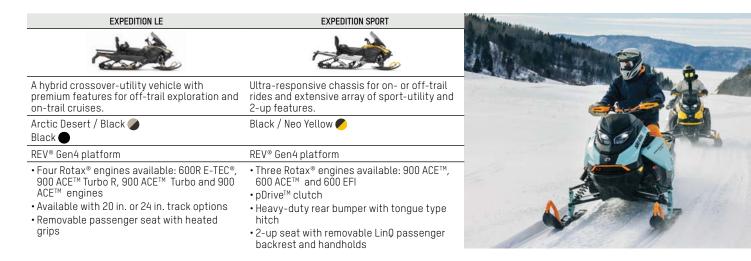

digital display</li> <li>Pilot<sup>™</sup> DS 2 Skis</li> </ul> | <ul> <li>Two Rotax<sup>®</sup> engines available: 850 E-TEC<sup>®</sup><br/>and 900 ACE<sup>™</sup> Turbo R</li> <li>KYB<sup>†</sup> Pro 36 rear shock</li> <li>KYB 36 Plus front shocks</li> <li>RAS<sup>™</sup> X crossover front suspension</li> <li>4.5-in. digital display</li> <li>Pilot<sup>™</sup> DS 3 Skis</li> </ul> | <ul> <li>Four Rotax<sup>®</sup> engines available: 850 E-TEC<sup>®</sup>,<br/>900 ACE<sup>™</sup> Turbo R, 900 ACE<sup>™</sup> Turbo, 900 ACE<sup>™</sup></li> <li>Air Control Suspension (ACS) rear shock</li> <li>7.8 in. wide LCD display with BRP Connect<br/>available</li> <li>Ultra large LinQ utility cargo box with 135 L /<br/>35.7 US gal of storage</li> </ul> |

• Removable passenger seat with heated grips



## TRAIL

| NEW MXZ X-RS WITH COMPETITION PACKAGE                                                                                                                                                                                                                                                                                                                                                                                                                          | MXZ X-RS