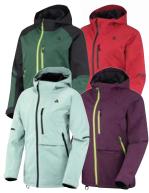

## CROSSOVER **APPAREL**

Versatile gear for the rider that does it all. From trail to backcountry to open field and groomed trails, get yourself the gear that moves and adapts to you and your ride. The new crossover collection is modular so you can have what you need when you need it.

FINI

Men's Corida 3-in-1 Jacket Army Green, Black, Dark Navy 440993

Women's Corida 3-in-1 Jacket Black, Ivory 440989

Windproof Reflective

Men's Stava **Hybrid Pants** Amber, Black, Bronze 441712

Women's Stava Hybrid Pants Green 441698