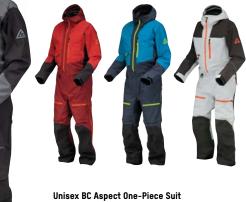

#### **BC ASPECT ONE-PIECE SUIT**

Deep days are no match for the lightweight and durable three-layer fabric that majors in keeping snow out. It's waterproof, windproof, everything-proof.

SAT-SUN

Unisex BC Aspect One-Piece Suit Black, Brick Red, Indigo Blue, New Color 440942