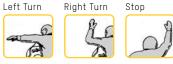

### LED SIGNAL LIGHTS

It's the new, innovative way to communicate with your fellow riders: LED Signal Lights. With this convenient method, your hands stay on the handlebars where they should be. Fully visible in daylight and compatible with many models, the LED Signal Lights add confidence and control for any rider. The future of snowmobile communication is here - can you see it?

#### HANDS-ON COMMUNICATION HOW IT WORKS

Fully integrated into the handquard of the vehicle, the LED Signal Lights use white, amber and green to create four modes, each one designed to communicate its own message to oncoming riders.

With these lights up front, you can alert riders that more vehicles are coming, that you're the last in the group, that you are riding alone or that a hazardous situation looms. By keeping your hands on the handlebars where they belong, you stay in control of your vehicle and communicate clearly to create a safer riding environment for everyone.

#### SNOWMOBILING HAND SIGNALS Oncoming

Sleds