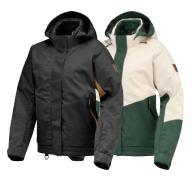

#### **BC ASPECT ONE-PIECE SUIT**

Deep days are no match for the lightweight and durable three-layer fabric that majors in keeping snow out. It's waterproof, windproof, everything-proof.

SAT-SUN

Unisex BC Aspect One-Piece Suit Black, Brick Red, Indigo Blue, New Color 440942

## **BC ASPECT**

#### **BC ASPECT JACKET**

Everything you need, nothing you don't. This ultra-premium jacket was developed with the help of pro riders and backcountry experts. The result? Fit and function unlike any other.

#### **BC ASPECT HIGHPANTS**

The lightweight BC Aspect Highpants are created with super stretch three-layer Sympatex fabric that's made to move with you.

**BC Aspect Short Gloves** Black 446354

**BC Aspect Long Gloves** Black 446352