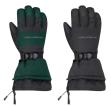

#### **BC ASPECT HIGHPANTS**

The lightweight BC Aspect Highpants are created with super stretch three-layer Sympatex fabric that's made to move with you.

**BC Aspect Short Gloves** Black 446354

**BC Aspect Long Gloves** Black 446352