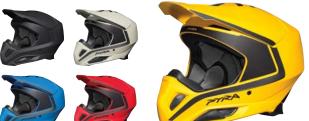

# **ADVEX HELMET**

As versatile as helmets come. Built for the active rider, Advex helmets perform at a high level in any conditions and adapt to temperature change better than the competition.

// GRAPHICS

**BRP Branded** 

-) Warmth

 $(\mathbf{v})$ 

Airflow

비왕

**High Airflow** 

DOT and ECE certified

// TYPES

Full electric

non heated

#### ADVEX VS. OXYGEN?

So what makes this helmet different from the Oxygen? The Advex is built for a more active rider. It has the same incredible performance and protection thanks to the M-FORGE composite shell. However, it is more versatile as it excels in a variety of weather conditions with its superior humidity management system. Advex's Jet-style configuration also allows for easier face access, has an improved noise reduction system, and a sportier design.