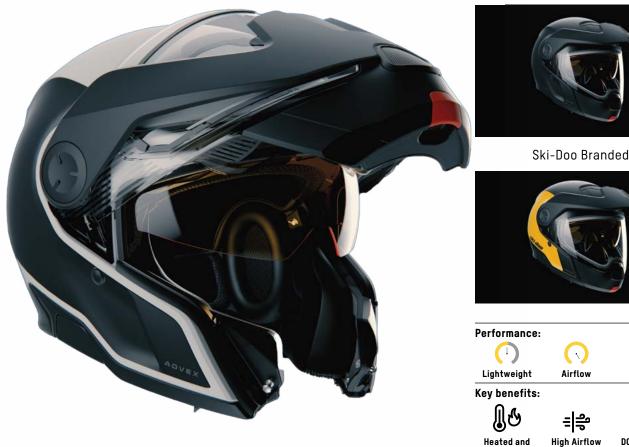

# **ADVEX HELMET**

As versatile as helmets come. Built for the active rider, Advex helmets perform at a high level in any conditions and adapt to temperature change better than the competition.

// GRAPHICS

**BRP Branded** 

-) Warmth

 $(\mathbf{v})$ 

Airflow

비왕

**High Airflow** 

DOT and ECE certified

// TYPES

Full electric

non heated

#### ADVEX VS. OXYGEN?

So what makes this helmet different from the Oxygen? The Advex is built for a more active rider. It has the same incredible performance and protection thanks to the M-FORGE composite shell. However, it is more versatile as it excels in a variety of weather conditions with its superior humidity management system. Advex's Jet-style configuration also allows for easier face access, has an improved noise reduction system, and a sportier design.