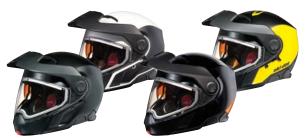

# **ADVEX HELMET**

As versatile as helmets come. Built for the active rider, Advex helmets perform at a high level in any conditions and adapt to temperature change better than the competition.

// GRAPHICS

**BRP Branded** 

-) Warmth

 $(\mathbf{v})$ 

Airflow

비왕

**High Airflow** 

DOT and ECE certified

// TYPES

Full electric

non heated

#### ADVEX VS. OXYGEN?

So what makes this helmet different from the Oxygen? The Advex is built for a more active rider. It has the same incredible performance and protection thanks to the M-FORGE composite shell. However, it is more versatile as it excels in a variety of weather conditions with its superior humidity management system. Advex's Jet-style configuration also allows for easier face access, has an improved noise reduction system, and a sportier design.