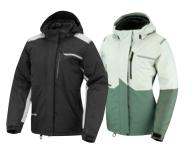

## NEW EXODUS COLLECTION

Men's Exodus Jacket Black, Navy, Wine 456006

Women's Exodus Jacket Black, Ice 456007

Women's Exodus Highpants Black, Purple 441704

Men's Exodus Highpants Black, Charcoal Grey 441702

Also available in tall sizes Black 441680

Reflective

Windproof

CLOSER LOOK sympatex®

Fleece lined

A SYMPATEX SHELL COUPLED WITH LIGHT INSULATION MAKES THIS THE PERFECT JACKET FOR ACTIVE TRAIL RIDING, JUMPS AND EVEN BACKCOUNTRY RIDING.