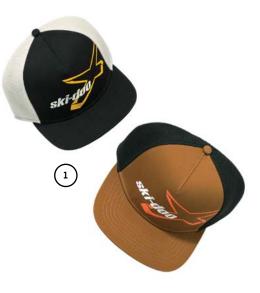

## SHOW YOUR TRUE COLORS

If you love your Ski-Doo, shout it from the mountaintops. This sled-themed apparel makes no secret of your favorite snowmobile.

ski-doo

Men's Signature T-Shirt

**Dad Cap** 454815

454867