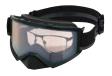

**Pyra Helmet** Charcoal Grey, Grey, Indigo Blue, Red, Yellow 929041

Edge Goggles Brick Red, Indigo Blue, Yellow 448724 | Also available in XL 448762

### GET TRAIL READY!

PAIR YOUR PYRA WITH THE MATCHING BALACLAVA AND FLINT XL GOGGLES TO CUT THE WIND ON DARING JUMPS AND TWISTY TRAILS.

Flint Radiant Goggles Black 448751 Also available in XL 448763

**Pyra Balaclava** 448735

**Ski-Doo Trench Goggles** Black, Brick Red, Grey, Indigo Blue 448723 | *Also available in XL* 448761

New Ski-Doo Trench OTG Goggles • Fits over most prescription glasses • Thermo-formed 3-layer face foam Matte Black 448780