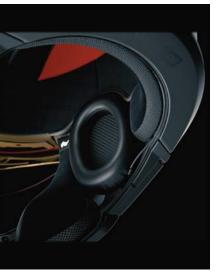

#### ADVEX VS. OXYGEN?

So what makes this helmet different from the Oxygen? The Advex is built for a more active rider. It has the same incredible performance and protection thanks to the M-FORGE composite shell. However, it is more versatile as it excels in a variety of weather conditions with its superior humidity management system. Advex's Jet-style configuration also allows for easier face access, has an improved noise reduction system, and a sportier design.

// ONE-CLICK-TO-CONNECT SIMPLICITY

// COMM INTEGRATION

// MAGNET EASY INSTALL

// UNLIMITED TALK TIME THROUGH E LINQ

// RAPID CHARGING, BATTERY LIFE 10HRS @ -18C

// OPEN MESH COMM SYSTEM (9 CHANNELS)

// SOUND BY HARMAN KARDON