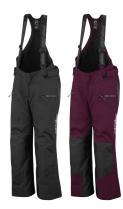

#### **BC ASPECT ONE-PIECE SUIT**

Deep days are no match for the lightweight and durable three-layer fabric that majors in keeping snow out. It's waterproof, windproof, everything-proof.

SAT-SUN

Unisex BC Aspect One-Piece Suit Black, Brick Red, Indigo Blue, New Color 440942

## **BC ASPECT**

#### **BC ASPECT JACKET**

Everything you need, nothing you don't. This ultra-premium jacket was developed with the help of pro riders and backcountry experts. The result? Fit and function unlike any other.

#### **BC ASPECT HIGHPANTS**

The lightweight BC Aspect Highpants are created with super stretch three-layer Sympatex fabric that's made to move with you.

**BC Aspect Short Gloves** Black 446354

**BC Aspect Long Gloves** Black 446352