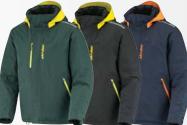

## **WORK THROUGH** WINTER WEATHER

Fight through the cold and win. Our Heated **Expedition Jacket** powered by clim8 keeps you toasty all workday long.

Men's Expedition Jacket Black, New Color Army Green 440964

Expedition Radiant Jacket 🗙 Black 440982

Key benefits:

Temperature regulation

Men's Expedition Highpants Black, New Color Army Green 286814

Expedition Radiant Gloves 🗙 Black 446346

**Expedition Gloves** New Color Army Green, Black 446337