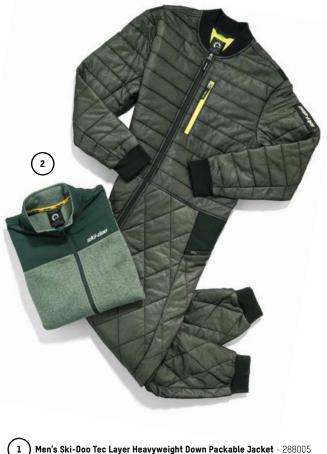

# LAYER UP, Always Down.

Reach for the right layers to stay warm and dry all day. Before hitting the snow, opt for moisture-wicking base and mid layers rather than cotton.

Men's Ski-Doo Tec Layer Heavyweight Down Packable Jacket - 288005 Women's Pom-Pom Hat - 454816 Women's Hybrid Zip-Up Tech Fleece - 454818 Reversible Ski-Doo Beanie - 448736 Women's Signature Leggings - 454872