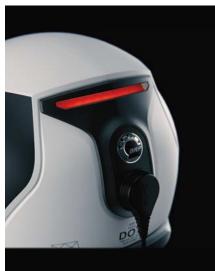

## VIBE COMMUNICATION SYSTEM KEY TECHNOLOGIES

An extension of the vehicle, our comm system built in partnership with Sena<sup>†</sup> for BRP fully integrates into the new Advex AND you can ride worry free as the system is fueled by the E LinQ system so no matter how cold it is... you can chat, listen and ride all day long in comfort. Choose to ride without an electric Advex? No problem, with twice the standard comm system battery size.

// ONE-CLICK-TO-CONNECT SIMPLICITY

// COMM INTEGRATION

// MAGNET EASY INSTALL

// UNLIMITED TALK TIME THROUGH E LINQ

// RAPID CHARGING, BATTERY LIFE 10HRS @ -18C

// OPEN MESH COMM SYSTEM (9 CHANNELS)

// SOUND BY HARMAN KARDON