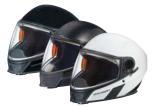

# **ADVEX HELMET**

As versatile as helmets come. Built for the active rider, Advex helmets perform at a high level in any conditions and adapt to temperature change better than the competition.

// GRAPHICS

#### ADVEX VS. OXYGEN?

So what makes this helmet different from the Oxygen? The Advex is built for a more active rider. It has the same incredible performance and protection thanks to the M-FORGE composite shell. However, it is more versatile as it excels in a variety of weather conditions with its superior humidity management system. Advex's Jet-style configuration also allows for easier face access, has an improved noise reduction system, and a sportier design.