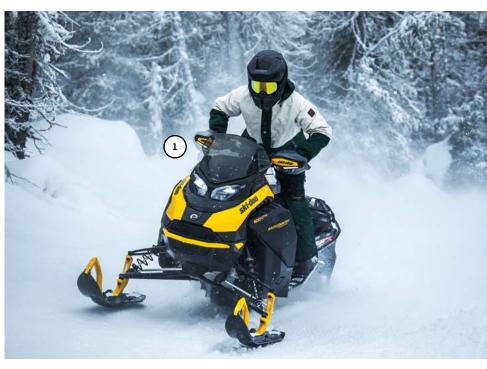

#### **RENEGADE X-RS**

A Renegade for every rider

When you own a Renegade, you can let your mind wander. Imagine long, comfortable rides on longer tracks with premium performance. Yet, it's real. Rack up miles on a lengthy adventure or crush the throttle on a thrilling ride – all in the same day. Whatever's around the next turn, the Renegade is ready for it.

### CAN'T STOP, Won't stop

With its potent 900 ACE Turbo R engine and optimized wind protection, on the REV Gen5 platform, you can ride to your heart's content.