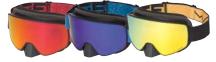

**Pyra Helmet** Charcoal Grey, Grey, Indigo Blue, Red, Yellow 929041

Edge Goggles Brick Red, Indigo Blue, Yellow 448724 | Also available in XL 448762

### GET TRAIL READY!

PAIR YOUR PYRA WITH THE MATCHING BALACLAVA AND FLINT XL GOGGLES TO CUT THE WIND ON DARING JUMPS AND TWISTY TRAILS.

Flint Radiant Goggles Black 448751 Also available in XL 448763

**Pyra Balaclava** 448735

**Ski-Doo Trench Goggles** Black, Brick Red, Grey, Indigo Blue 448723 | *Also available in XL* 448761

New Ski-Doo Trench OTG Goggles • Fits over most prescription glasses • Thermo-formed 3-layer face foam Matte Black 448780