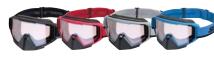

**Pyra Helmet** Charcoal Grey, Grey, Indigo Blue, Red, Yellow 929041

Edge Goggles Brick Red, Indigo Blue, Yellow 448724 | Also available in XL 448762

### GET TRAIL READY!

PAIR YOUR PYRA WITH THE MATCHING BALACLAVA AND FLINT XL GOGGLES TO CUT THE WIND ON DARING JUMPS AND TWISTY TRAILS.

Flint Radiant Goggles Black 448751 Also available in XL 448763

**Pyra Balaclava** 448735

**Ski-Doo Trench Goggles** Black, Brick Red, Grey, Indigo Blue 448723 | *Also available in XL* 448761

New Ski-Doo Trench OTG Goggles • Fits over most prescription glasses • Thermo-formed 3-layer face foam Matte Black 448780