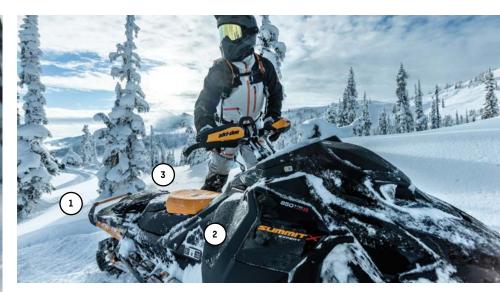

### **ACCESSORIES**

Add a second level of defense in the deep. Innovative LinQ cargo solutions for extra storage, filters to keep snow from piling up on your sled and bumpers to guard against the elements. That's twice the protection for twice the fun.

2

Adventure Rear Bumper 16" 860202754 • Orange Crush 860202340 • Black/Black 860202561 • Manta Green 860202402 • Neo Yellow 860202542 • Spartan Red Heavy-Duty Air Intake Filter Kit 860202459

LinQ Deep Snow Pro Lightweight Bag - 26 L 860202620

#### E LINQ

The E LinQ accessory is now available for deep-snow sleds, and it arrives to make cord management easier. How? By combining your Ski-Doo DESS tether key and your heated accessory plug into one quick and easy magnetic connection. That's more freedom to ride in just one accessory.