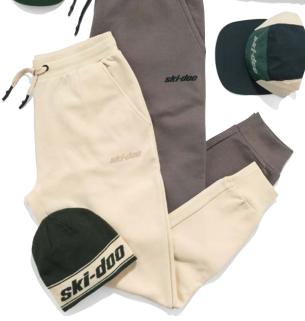

# SIGNATURE Collection

## SHOW YOUR TRUE COLORS

If you love your Ski-Doo, shout it from the mountaintops. This sled-themed apparel makes no secret of your favorite snowmobile.

ski-doo

Men's Signature T-Shirt

**Dad Cap** 454815

454867