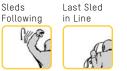

### **3 COLORS, 4 MODES, 1 GIANT STEP**

New LED Signal Lights 860202619

Mode 1: White running light = default.

Mode 2: Amber (left side only) = caution, riders behind me.

Mode 3:

Green (left side only) = beware, I'm the last sled in the group, or alone.