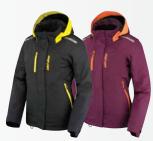

## VASA COLLECTION

Performance:

Key benefits:

\*\*\*\*

Flotation

assistance

Waterproofness Breathability

必

Windproof

KNOW?

NEW VASA+ JACKET

New Men's Vasa+ Jacket Army Green, Black, Dark Navy 440995

New Womens' Vasa+ Jacket Black, Purple 440985

**DID YOU** 

Warmth

Reflective

**VASA+ IS OUR MOST ADVANCED FLOTATION ASSIST JACKET AND DOESN'T REQUIRE** FLOTATION ASSIST PANTS.

#### **VASA JACKET**

441683

Scan here for more info