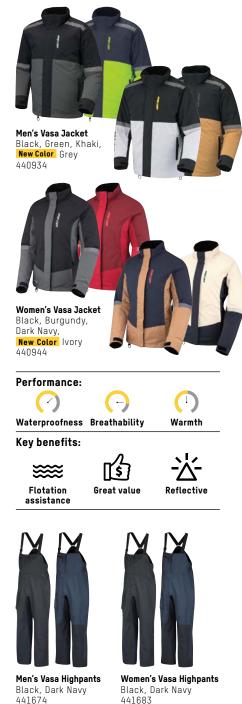

Men's BC Kona Jacket Black, Deep Purple, New Color Sand, New Color Black with Graphics 440931

Women's BC Kona Jacket Army Green, Brick Red, Deep Purple, New Color 440943

Men's BC Kona Highpants Black, Dark Navy, Indigo Blue 441672

Women's BC Kona Highpants Black 441682