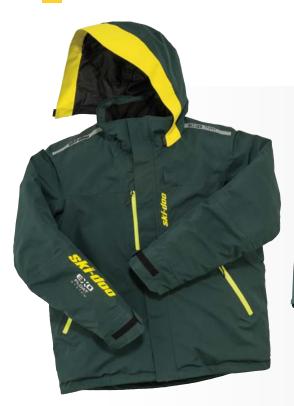

## **WORK THROUGH** WINTER WEATHER

Fight through the cold and win. Our Heated **Expedition Jacket** powered by clim8 keeps you toasty all workday long.

Men's Expedition Jacket Black, New Color Army Green 440964