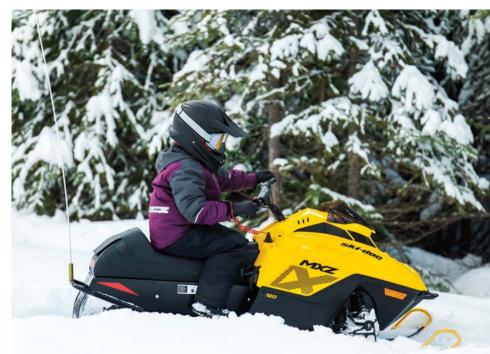

## YOU'RE NEXT, KID!

### **KEEP THE TRADITION ALIVE**

Your family can now go all-in on riding: our Ski-Doo mini sleds are for kids! Built with children and teens in mind, you no longer have to leave the little ones behind. It's time to pass your passion down to the next generation.

#### THE MXZ GENERATION

The riders of the future have arrived, and the MXZ 120 and MXZ 200 are built just for them.

Heated grips come standard on these kids' models so their little hands stay warm and a little cold doesn't derail a day of fun. A reliable 4-stroke engine provides the perfect amount of power for those just getting started. And a safety tether cord puts parents' minds at ease.