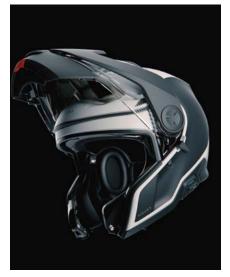

# **ADVEX HELMET**

As versatile as helmets come. Built for the active rider, Advex helmets perform at a high level in any conditions and adapt to temperature change better than the competition.

// GRAPHICS

#### ADVEX VS. OXYGEN?

So what makes this helmet different from the Oxygen? The Advex is built for a more active rider. It has the same incredible performance and protection thanks to the M-FORGE composite shell. However, it is more versatile as it excels in a variety of weather conditions with its superior humidity management system. Advex's Jet-style configuration also allows for easier face access, has an improved noise reduction system, and a sportier design.