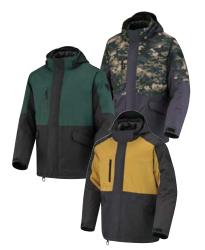

#### **BC ASPECT ONE-PIECE SUIT**

Deep days are no match for the lightweight and durable three-layer fabric that majors in keeping snow out. It's waterproof, windproof, everything-proof.

SAT-SUN

Unisex BC Aspect One-Piece Suit Black, Brick Red, Indigo Blue, New Color 440942

## **BC ASPECT**

#### **BC ASPECT JACKET**

Everything you need, nothing you don't. This ultra-premium jacket was developed with the help of pro riders and backcountry experts. The result? Fit and function unlike any other.

#### **BC ASPECT HIGHPANTS**

The lightweight BC Aspect Highpants are created with super stretch three-layer Sympatex fabric that's made to move with you.

**BC Aspect Short Gloves** Black 446354

**BC Aspect Long Gloves** Black 446352