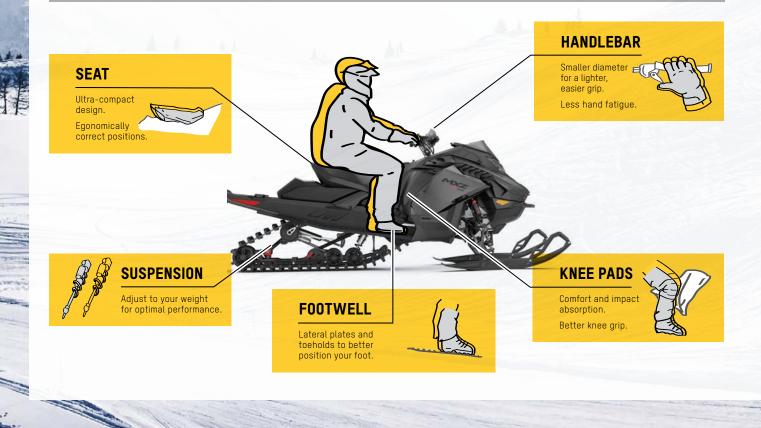

## FIT YOUR Sled

Each **rider** may require adjustments based on their size or weight.

### BECOME ONE WITH YOUR SNOWMOBILE

Rider and machine, together in perfect harmony. That's the magic created when our REV platform and custom ergonomic accessories team up to give you the ability to custom fit your Ski-Doo. How? The better your sled fits your body, the more comfortable your rides will be. And the more comfortable you are, the longer you can stay out on the snow. What can you do? Match your handlebars to the size of your hands. Swap out your seat to alter your riding position. Ensure you have the correct rear spring preload and spring rate relative to your weight. These are all ways you can make your sled fit better to your body size, weight, strength and riding style to make you a better rider. And to keep you in your happy place – on your sled – for longer.

Riders with smaller or larger than average hands may require handlebar adjustments.

**RIDE ADJUSTMENT:** 

Smaller or shorter riders.

Larger or taller riders.