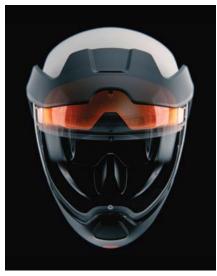

## EXOME & OXYGEN HELMETS

### ALL-DAY COMFORT For All-Out Riding

#### CHOOSE YOUR HELMET FROM 3 DIFFERENT CONFIGURATIONS

**Exome Sport and Exome Sport Radiant Helmets** 

Charcoal Grey, Grey, Indigo Blue, Red, Yellow

EXOME SPORT RADIANT: Electric visor, ultimate comfort.
 EXOME SPORT: Get the sport look!
 EXOME: Glossy exterior with all you need.

Exome Helmet Black 929035 Exome Helmet White 929074

New Ski-Doo Exome Sport Radiant Helmet Brick Red, Charcoal Grey, Yellow 929088

Talk, eat or drink without taking off your helmet – just open the visor and lift the chin to expose your face. Ride and socialize, all without missing a beat.

#### AIRFLOW

Control your environment, control your comfort. With vents to customize air intake and a system that sucks out moisture from inside the helmet, the Exome provides a fog-free experience.

### THE FIRST SKI-DOO BRANDED OXYGEN HELMET

New Ski-Doo Oxygen Helmet Charcoal Grey, Yellow 929090

Sport - 929036

Sport Radiant - 929037

**Oxygen Carbon Helmet** Black 929028

**Oxygen Helmet** Black, Matte Black, White 929019