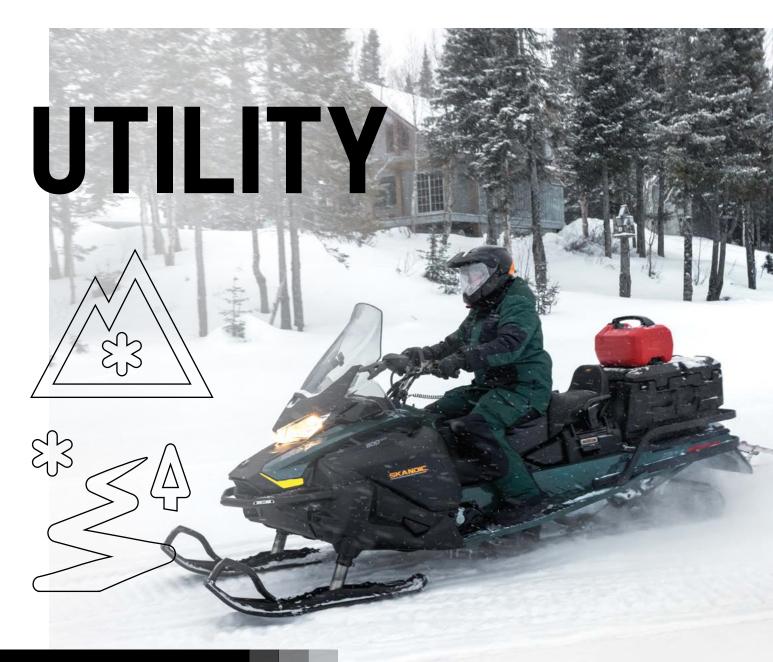

#### SKANDIC SE

It goes where you need it

The Skandic SE's calling card? Its ability to take on tough tasks in remote wintery locations. A lightweight but strong platform and an articulated rail maximize the vehicle's off-trail traction. Add massive towing capacity to the mix and you've got a purebred workhorse that gallops past the finish line with grace and gumption.

### TOUGH JOBS GET EASIER. GOOD TIMES GET BETTER.

Brute strength meets refined capability with Skandic. Massive towing capacity and large footprint make easy work of big jobs and great flotation to go wherever it is needed.