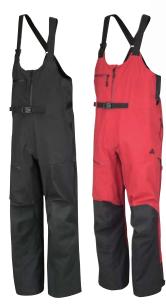

#### **BC ASPECT HIGHPANTS**

The lightweight BC Aspect Highpants are created with super stretch three-layer Sympatex fabric that's made to move with you.

**BC Aspect Short Gloves** Black 446354

**BC Aspect Long Gloves** Black 446352