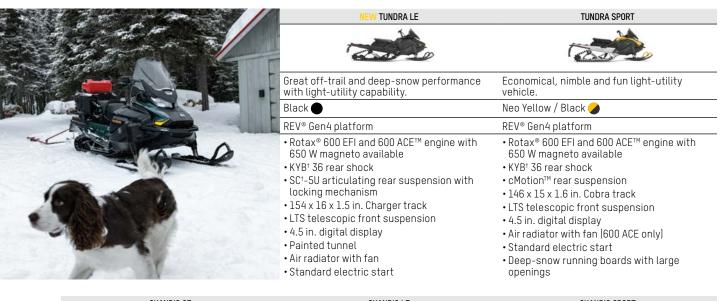

#### SKANDIC SE

It goes where you need it

The Skandic SE's calling card? Its ability to take on tough tasks in remote wintery locations. A lightweight but strong platform and an articulated rail maximize the vehicle's off-trail traction. Add massive towing capacity to the mix and you've got a purebred workhorse that gallops past the finish line with grace and gumption.

### TOUGH JOBS GET EASIER. GOOD TIMES GET BETTER.

Brute strength meets refined capability with Skandic. Massive towing capacity and large footprint make easy work of big jobs and great flotation to go wherever it is needed.