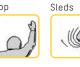

#### SNOWMOBILING HAND SIGNALS Oncoming

Sleds

### **3 COLORS, 4 MODES, 1 GIANT STEP**

New LED Signal Lights 860202619

Mode 1: White running light = default.

Mode 2: Amber (left side only) = caution, riders behind me.

Mode 3:

Green (left side only) = beware, I'm the last sled in the group, or alone.