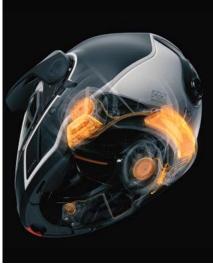

#### // HEAT DISTRIBUTION

// JET STYLE

// AIRFLOW

// COMM INTEGRATION

// BACK LIGHT

#### AIRFLOW

Control your environment, control your comfort. With vents to customize air intake and a system that sucks out moisture from inside the helmet, the Exome provides a fog-free experience.