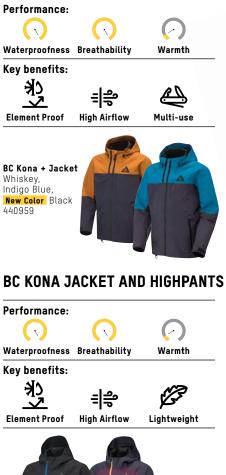

## BC KONA 🛆

Behold, the BC Kona series: one-piece suits that take on nature by combining durability, breathability and great style. Built with the same top-of-the-line Sympatex and Cordura fabrics and available in even more colors, our BC Kona two-layer shell collection is the do-it-all collection you need. Nature? Bring it on.

Waterproofness Breathability

•

Warmth

BC Kona One Piece Suit New Color Black with Graphics, Black, Brick Red 440932

ski-dat

Scan here for more info

## BC KONA A

#### **BC KONA + JACKET**

Look good, feel good. With new colors and customizable features to match your riding style, the BC Kona + is the Swiss Army knife of jackets, stylized so you can look great on and off the mountain.

Men's BC Kona Jacket Black, Deep Purple, New Color Sand, New Color Black with Graphics 440931

Women's BC Kona Jacket Army Green, Brick Red, Deep Purple, New Color 440943

Men's BC Kona Highpants Black, Dark Navy, Indigo Blue 441672

Women's BC Kona Highpants Black 441682