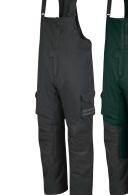

#### SKANDIC SE

It goes where you need it

The Skandic SE's calling card? Its ability to take on tough tasks in remote wintery locations. A lightweight but strong platform and an articulated rail maximize the vehicle's off-trail traction. Add massive towing capacity to the mix and you've got a purebred workhorse that gallops past the finish line with grace and gumption.

### TOUGH JOBS GET EASIER. GOOD TIMES GET BETTER.

Brute strength meets refined capability with Skandic. Massive towing capacity and large footprint make easy work of big jobs and great flotation to go wherever it is needed.

All you need to make the tough jobs easier and the good times better.

LinQ Cargo Base Kit 860201806

Heavy-Duty Tongue Hitch 860201023

3

2