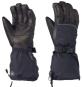

#### **BC ASPECT HIGHPANTS**

The lightweight BC Aspect Highpants are created with super stretch three-layer Sympatex fabric that's made to move with you.

**BC Aspect Short Gloves** Black 446354

**BC Aspect Long Gloves** Black 446352