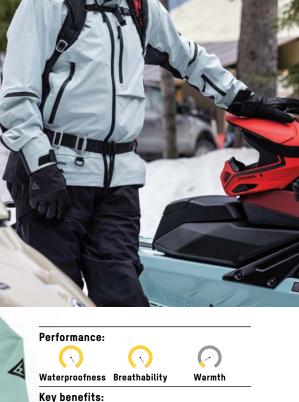

### LESS IS MORE: 3-LAYER SHELLS TO GO DEEP

The BC Aspect Collection was built by the pros, for the pros to keep you dry in all conditions. Our 3D garment engineers have tested the fit of each item for maximum comfort and mobility. The outcome is sledding apparel so comfortable you'll feel like you have nothing on.

#### 3 LAYER

Comfort like you have never experienced before! 3D fit optimized, coupled with our 3 layer lightweight stretch Sympatex shell so you can ride with full mobility and freedom of movement!

#### **BC ASPECT ONE-PIECE SUIT**

Deep days are no match for the lightweight and durable three-layer fabric that majors in keeping snow out. It's waterproof, windproof, everything-proof.

SAT-SUN

Unisex BC Aspect One-Piece Suit Black, Brick Red, Indigo Blue, New Color 440942

#### **BC ASPECT JACKET**

Everything you need, nothing you don't. This ultra-premium jacket was developed with the help of pro riders and backcountry experts. The result? Fit and function unlike any other.

#### **BC ASPECT HIGHPANTS**

The lightweight BC Aspect Highpants are created with super stretch three-layer Sympatex fabric that's made to move with you.

**BC Aspect Short Gloves** Black 446354

**BC Aspect Long Gloves** Black 446352

Scan here for more info

 Waterproofness
 Breathability
 Warmth

 Key benefits:
 Image: Comparison of the system of t

sympatex <sup>®</sup>