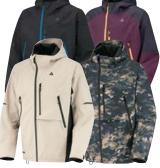

#### **BC ASPECT ONE-PIECE SUIT**

Deep days are no match for the lightweight and durable three-layer fabric that majors in keeping snow out. It's waterproof, windproof, everything-proof.

SAT-SUN

Unisex BC Aspect One-Piece Suit Black, Brick Red, Indigo Blue, New Color 440942

## **BC ASPECT**

#### **BC ASPECT JACKET**

Everything you need, nothing you don't. This ultra-premium jacket was developed with the help of pro riders and backcountry experts. The result? Fit and function unlike any other.