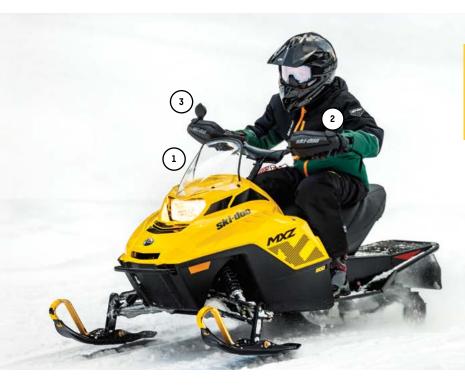

## FIT YOUR Sled

Each **rider** may require adjustments based on their size or weight.

### BECOME ONE WITH YOUR SNOWMOBILE

Rider and machine, together in perfect harmony. That's the magic created when our REV platform and custom ergonomic accessories team up to give you the ability to custom fit your Ski-Doo. How? The better your sled fits your body, the more comfortable your rides will be. And the more comfortable you are, the longer you can stay out on the snow. What can you do? Match your handlebars to the size of your hands. Swap out your seat to alter your riding position. Ensure you have the correct rear spring preload and spring rate relative to your weight. These are all ways you can make your sled fit better to your body size, weight, strength and riding style to make you a better rider. And to keep you in your happy place – on your sled – for longer.

Riders with smaller or larger than average hands may require handlebar adjustments.

**RIDE ADJUSTMENT:** 

Smaller or shorter riders.

Larger or taller riders.