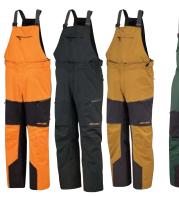

#### SKANDIC SE

It goes where you need it

The Skandic SE's calling card? Its ability to take on tough tasks in remote wintery locations. A lightweight but strong platform and an articulated rail maximize the vehicle's off-trail traction. Add massive towing capacity to the mix and you've got a purebred workhorse that gallops past the finish line with grace and gumption.

### TOUGH JOBS GET EASIER. GOOD TIMES GET BETTER.

Brute strength meets refined capability with Skandic. Massive towing capacity and large footprint make easy work of big jobs and great flotation to go wherever it is needed.

All you need to make the tough jobs easier and the good times better.

LinQ Cargo Base Kit 860201806

Heavy-Duty Tongue Hitch 860201023

3

2