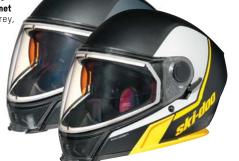

## EXOME & OXYGEN HELMETS

### ALL-DAY COMFORT For All-Out Riding

#### CHOOSE YOUR HELMET FROM 3 DIFFERENT CONFIGURATIONS

**Exome Sport and Exome Sport Radiant Helmets** 

Charcoal Grey, Grey, Indigo Blue, Red, Yellow

EXOME SPORT RADIANT: Electric visor, ultimate comfort.
 EXOME SPORT: Get the sport look!
 EXOME: Glossy exterior with all you need.

Exome Helmet Black 929035 Exome Helmet White 929074

New Ski-Doo Exome Sport Radiant Helmet Brick Red, Charcoal Grey, Yellow 929088

Talk, eat or drink without taking off your helmet – just open the visor and lift the chin to expose your face. Ride and socialize, all without missing a beat.