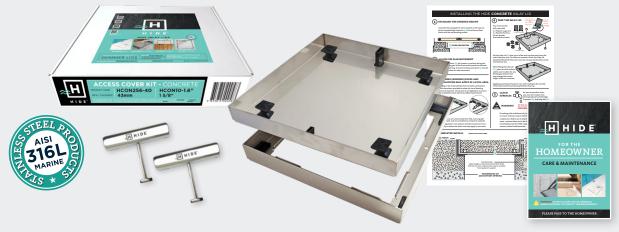

## HIDE CONCRETE COVER KIT INCLUDES

### **SAFETY KEYS**

A 316L marine grade stainless steel tool, to enable the installed HIDE cover to be safely and easily opened and closed.

## **INLAY LID**

A 316L marine grade stainless steel tray which holds the concrete, which is poured directly into the lid.

## **EDGE PROTECTOR**

A 316L marine grade stainless steel frame inserted into a recess within the landscaped area. It protects the coping/surrounds from chipping/breakage when the Inlay Lid is opened/closed.

#### **DOCUMENTATION**

Documents consist of comprehensive contractor installation instructions, homeowners manual and warranty.

Worlds only fully customisable dual inlay system