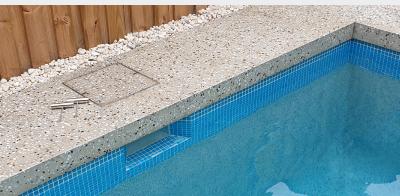

-------------------|-------------------------|
| mm       | PRODUCT ORDER<br>CODE | mm                    | SIZE mm   | INTERNAL<br>DEPTH MM | SIZE mm              | EXTERNAL<br>DEPTH mm | UNDERSIDE<br>OPENING MM |

#### **CONCRETE COVER KIT**

|     | A          | В  | С       | D  | Е       | F  | G       |
|-----|------------|----|---------|----|---------|----|---------|
| 156 | HCON156-40 | 43 | 150 sq. | 43 | 156 sq. | 53 | 122 sq. |
| 206 | HCON206-40 |    | 196 sq. |    | 206 sq. |    | 162 sq. |
| 256 | HCON256-40 |    | 250 sq. |    | 256 sq. |    | 222 sq. |
| 306 | HCON306-40 |    | 300 sq. |    | 306 sq. |    | 252 sq. |
| 342 | HCON342-40 |    | 336 sq. |    | 342 sq. |    | 288 sq. |

## A size for most external applications

## 



# HIDE HIDE KIT SERIES

## **CONCRETE**

















## HIDE CONCRETE COVER KIT INCLUDES

### **SAFETY KEYS**

A 316L marine grade stainless steel tool, to enable the installed HIDE cover to be safely and easily opened and closed.

## **INLAY LID**

A 316L marine grade stainless steel tray which holds the concrete, which is poured directly into the lid.

## **EDGE PROTECTOR**

A 316L marine grade stainless steel frame inserted into a recess within the landscaped area. It protects the coping/surrounds from chipping/breakage when the Inlay Lid is opened/closed.

#### **DOCUMENTATION**

Documents consist of comprehensive contractor installation instructions, homeowners manual and warranty.







Worlds only fully customisable dual inlay system

## **NO ACID OR CHEMICAL WASH**

ACID and chemical washes will cause discolouration an