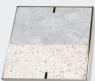

## **INLAY LID**

A 316L marine grade stainless steel tray which holds the concrete, which is poured directly into the lid.

## **EDGE PROTECTOR**

A 316L marine grade stainless steel frame inserted into a recess within the landscaped area. It protects the coping/surrounds from chipping/breakage when the Inlay Lid is opened/closed.