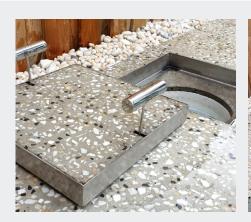

---------------------|-------------------------|
| mm       | PRODUCT ORDER<br>CODE | mm                    | SIZE mm   | INTERNAL<br>DEPTH MM | SIZE mm              | EXTERNAL<br>DEPTH mm | UNDERSIDE<br>OPENING MM |

#### **CONCRETE COVER KIT**

|     | A          | В  | С       | D  | Е       | F  | G       |
|-----|------------|----|---------|----|---------|----|---------|
| 156 | HCON156-40 | 43 | 150 sq. | 43 | 156 sq. | 53 | 122 sq. |
| 206 | HCON206-40 |    | 196 sq. |    | 206 sq. |    | 162 sq. |
| 256 | HCON256-40 |    | 250 sq. |    | 256 sq. |    | 222 sq. |
| 306 | HCON306-40 |    | 300 sq. |    | 306 sq. |    | 252 sq. |
| 342 | HCON342-40 |    | 336 sq. |    | 342 sq. |    | 288 sq. |

## A size for most external applications

## 



# HIDE HIDE KIT SERIES

## **CONCRETE**

















## HIDE CONCRETE COVER KIT INCLUDES

### **SAFETY KEYS**

A 316L marine grade stainless steel tool, to enable the installed HIDE cover to be safely and easily opened and closed.

## **INLAY LID**

A 316L marine grade stainless steel tray which holds the concrete, which is poured directly into the lid.

## **EDGE PROTECTOR**

A 316L marine grade stainless steel frame inserted into a recess within the landscaped area. It protects the coping/surrounds from chipping/breakage when the Inlay Lid is opened/closed.

#### **DOCUMENTATION**

Documents consist of comprehensive contractor installation instructions, homeowners manual and warranty.







Worlds only fully customisable dual inlay system

## **NO ACID OR CHEMICAL WASH**

ACID and chemical washes will cause discolouration