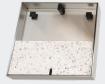

## **INLAY LID**

A 316L marine grade stainless steel tray which holds the concrete, which is poured directly into the lid.

## **EDGE PROTECTOR**

A 316L marine grade stainless steel frame inserted into a recess within the landscaped area. It protects the coping/surrounds from chipping/breakage when the Inlay Lid is opened/closed.