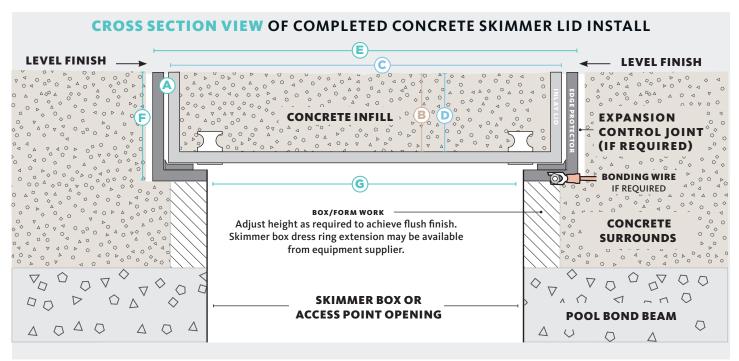

#### **CONCRETE COVER KIT**

|     | A          | В  | С       | D  | Е       | F  | G       |
|-----|------------|----|---------|----|---------|----|---------|
| 156 | HCON156-40 | 43 | 150 sq. | 43 | 156 sq. | 53 | 122 sq. |
| 206 | HCON206-40 |    | 196 sq. |    | 206 sq. |    | 162 sq. |
| 256 | HCON256-40 |    | 250 sq. |    | 256 sq. |    | 222 sq. |
| 306 | HCON306-40 |    | 300 sq. |    | 306 sq. |    | 252 sq. |
| 342 | HCON342-40 |    | 336 sq. |    | 342 sq. |    | 288 sq. |

### **SAFETY KEYS**

A 316L marine grade stainless steel tool, to enable the installed HIDE cover to be safely and easily opened and closed.

## **INLAY LID**

A 316L marine grade stainless steel tray which holds the concrete, which is poured directly into the lid.

## **EDGE PROTECTOR**

A 316L marine grade stainless steel frame inserted into a recess within the landscaped area. It protects the coping/surrounds from chipping/breakage when the Inlay Lid is opened/closed.