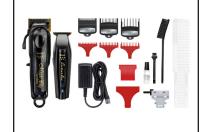

## MODEL 3025397 INCLUDES:

- PROFESSIONAL CORD/CORDLESS CLIPPER WITH ADJUSTABLE TAPER LEVER
- PROFESSIONAL CORD/CORDLESS TRIMMER
- 3 PREMIUM CLIPPER CUTTING GUIDES
- (1/16" 3/16" / 1.5MM 4.5MM)
- 3 TRIMMING GUIDES
- (1/16" 3/16" / 1.5MM 4.5MM)
- POWER CORD (USE FOR BOTH CLIPPER AND TRIMMER)
- CANVAS BAG
- STYLING COMB
- PRO-SET TOOL
- PRE-SHAVE BRUSH
- 0IL
- CLEANING BRUSH OPERATING INSTRUCTIONS
- RED BLADE GUARD (GUARANTEES
- **PROFESSIONAL QUALITY**