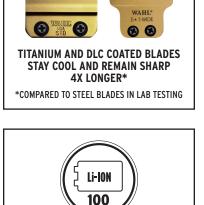

## **CORDLESS MAGIC CLIP** UNIT WEIGHT: 10.8 OZ UNIT LENGTH: 6.25" BLADE: 2161-700 STAGGER-TOOTH MOTOR: ROTARY **BATTERY: LITHIUM-ION**

**RUN TIME: 100 MINUTES DESIGNED FOR** CREATES SEAMLESS BLENDS WHEN HARD

**OR SOFT LINE FADING** UNIQUE STAGGER-TOOTH BLADE BLENDS HAIR AND CREATES TEXTURE WHILE CUTTING

IDEAL FOR BULK HAIR REMOVAL

**CORDLESS DETAILER LI** UNIT WEIGHT: 6.6 OZ UNIT LENGTH: 5.75" BLADE: 2215-708 ADJUSTABLE T-WIDE MOTOR: ROTARY BATTERY: LITHIUM-ION **RUN TIME: 100 MINUTES** 