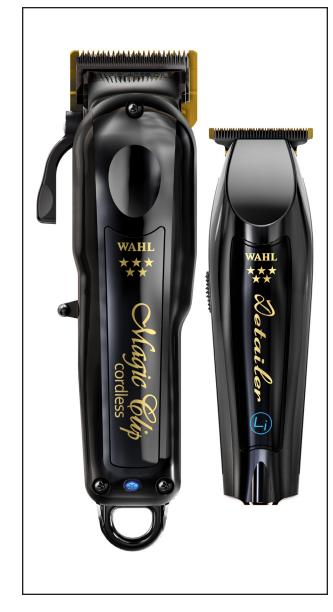

## **CORDLESS MAGIC CLIP** UNIT WEIGHT: 10.8 OZ UNIT LENGTH: 6.25" BLADE: 2161-700 STAGGER-TOOTH MOTOR: ROTARY **BATTERY: LITHIUM-ION**

**RUN TIME: 100 MINUTES DESIGNED FOR** CREATES SEAMLESS BLENDS WHEN HARD

**OR SOFT LINE FADING** UNIQUE STAGGER-TOOTH BLADE BLENDS HAIR AND CREATES TEXTURE WHILE CUTTING

IDEAL FOR BULK HAIR REMOVAL

**CORDLESS DETAILER LI** UNIT WEIGHT: 6.6 OZ UNIT LENGTH: 5.75" BLADE: 2215-708 ADJUSTABLE T-WIDE MOTOR: ROTARY BATTERY: LITHIUM-ION **RUN TIME: 100 MINUTES** 

**DESIGNED FOR** EXTREMELY CLOSE TRIMMING CREATES A

**CRISP, CLEAN LINE** EXTENDED BLADE CUTTING AREA PRODUCES FASTER CUTTING RESULTS FACIAL HAIR DETAILING AND DESIGN

CORDLESS, 100-MINUTE CUTTING TIME